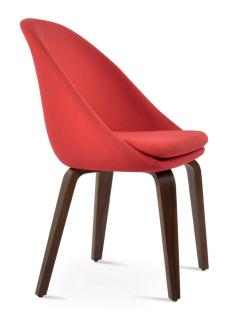

# **AVANOS PLYWOOD**

Avanos Plywood is a simply designed contemporary dining chair that has a fiberglass bucket seat construction with plywood padded seat upholstered with variety of fabric options. Avanos Plywood is a perfect design solution for both residential and commercial use and is designed by the Industrial Modern team.

## **DIMENSIONS**

33"h x 21"w x 22"d

#### **BASE**

Walnut Finish / Natural Finish / American Walnut