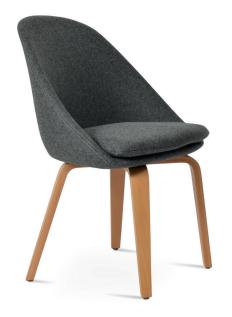

# **AVANOS PLYWOOD**

Avanos Plywood is a simply designed contemporary dining chair that has a fiberglass bucket seat construction with plywood padded seat upholstered with variety of fabric options. Avanos Plywood is a perfect design solution for both residential and commercial use and is designed by the Industrial Modern team.

## **DIMENSIONS**

33"h x 21"w x 22"d

#### **BASE**

Walnut Finish / Natural Finish / American Walnut