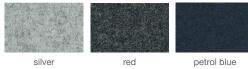

cinnamon

LEATHERETTE

WOOL (CAMIRA)

**BOUCLE FABRIC** 

off white

21" 53.3

85

red