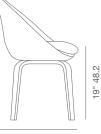

# soho Concept

# **AVANOS PLYWOOD**





Avanos Plywood is a simply designed contemporary dining chair that has a fiberglass bucket seat construction with plywood padded seat upholstered with variety of fabric options. Avanos Plywood is a perfect design solution for both residential and commercial use and is designed by the Industrial Modern team.





cinnamon

LEATHERETTE



WOOL (CAMIRA)



**BOUCLE FABRIC** 



off white



21" 53.3

85





red



## **DIMENSIONS**

33"h x 21"w x 22"d

#### **SEAT BOX SIZE**

23"h x 27"w x 21"d (1pc/box)

#### **BASE BOX SIZE**

26"h x 25"w x 17"d (4pcs/box)

#### **SEAT BOX SIZE**

14 lbs

#### **BASE BOX WEIGHT**

25 lbs

#### **WEIGHT CAP**

200 lbs

#### **CUBIC FEET**

56

#### **SPECIAL ORDER**

min. of 8 required

### COM

2.2 yd

### COL

25 sq. ft.

#### **BASE**

Walnut Finish / Natural Finish / American Walnut