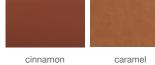

cinnamon

LEATHERETTE

WOOL (CAMIRA)

**BOUCLE FABRIC** 

off white

21" 53.3

85

red