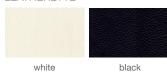

cinnamon

LEATHERETTE

WOOL (CAMIRA)

**BOUCLE FABRIC** 

off white

21" 53.3

85

red