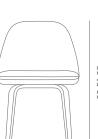

# **AVANOS PLYWOOD**

Avanos Plywood is a simply designed contemporary dining chair that has a fiberglass bucket seat construction with plywood padded seat upholstered with variety of fabric options. Avanos Plywood is a perfect design solution for both residential and commercial use and is designed by the Industrial Modern team.

## **DIMENSIONS**

33"h x 21"w x 22"d