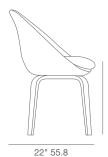

# soho Concept

# **AVANOS PLYWOOD**





Avanos Plywood is a simply designed contemporary dining chair that has a fiberglass bucket seat construction with plywood padded seat upholstered with variety of fabric options. Avanos Plywood is a perfect design solution for both residential and commercial use and is designed by the Industrial Modern team.





cinnamon

LEATHERETTE



WOOL (CAMIRA)



**BOUCLE FABRIC** 



off white



21" 53.3

85





red



## **DIMENSIONS**

33"h x 21"w x 22"d

#### **SEAT BOX SIZE**

23"h x 27"w x 21"d (1pc/box)

#### **BASE BOX SIZE**

26"h x 25"w x 17"d (4pcs/box)

#### **SEAT BOX SIZE**

14 lbs

#### **BASE BOX WEIGHT**

25 lbs

#### **WEIGHT CAP**

200 lbs

#### **CUBIC FEET**

56

#### **SPECIAL ORDER**

min. of 8 required

### COM

2.2 yd

### COL

25 sq. ft.

#### **BASE**

Walnut Finish / Natural Finish / American Walnut