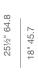

# soho Concept

## **BOTTEGA 4 STAR**





Bottega 4 Star is a contemporary dining chair with a comfortable upholstered seat and backrest on a 4 star matt brushed nickel base. The chrome base is available with automatic memory swivel option that is very convenient. The seat has a steel structure with "S" shape springs for extra flexibility and strength. This steel frame molded by an injecting polyurethane foam. The chair is suitable for both residential and commercial use.

## LEATHERETTE



white

light grey





## WOOL (CAMIRA)









## FABRIC (Camira-Era)





## **BOUCLE FABRIC**















## **DIMENSIONS**

31.8"h x 24"w x 22.8"d

## **WEIGHT**

13 lbs

## **CUBIC FEET**

8.5

## **SPECIAL ORDER**

min. of 8 required

## COM req.

1.5 yd

## **BASE**

Chrome / Black / White / Gold / Brass