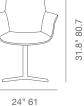

# soho Concept

## **BOTTEGA 4 STAR**





Bottega 4 Star is a contemporary dining chair with a comfortable upholstered seat and backrest on a 4 star matt brushed nickel base. The chrome base is available with automatic memory swivel option that is very convenient. The seat has a steel structure with "S" shape springs for extra flexibility and strength. This steel frame molded by an injecting polyurethane foam. The chair is suitable for both residential and commercial use.

## LEATHERETTE



white

light grey





## WOOL (CAMIRA)









## FABRIC (Camira-Era)





## **BOUCLE FABRIC**















## **DIMENSIONS**

31.8"h x 24"w x 22.8"d

## **WEIGHT**

13 lbs

## **CUBIC FEET**

8.5

## **SPECIAL ORDER**

min. of 8 required

## COM req.

1.5 yd

## **BASE**

Chrome / Black / White / Gold / Brass