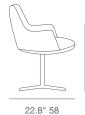

# soho Concept

## **BOTTEGA 4 STAR**





Bottega 4 Star is a contemporary dining chair with a comfortable upholstered seat and backrest on a 4 star matt brushed nickel base. The chrome base is available with automatic memory swivel option that is very convenient. The seat has a steel structure with "S" shape springs for extra flexibility and strength. This steel frame molded by an injecting polyurethane foam. The chair is suitable for both residential and commercial use.

## LEATHERETTE



white

light grey





## WOOL (CAMIRA)









## FABRIC (Camira-Era)





## **BOUCLE FABRIC**















## **DIMENSIONS**

31.8"h x 24"w x 22.8"d

## **WEIGHT**

13 lbs

## **CUBIC FEET**

8.5

## **SPECIAL ORDER**

min. of 8 required

## COM req.

1.5 yd

## **BASE**

Chrome / Black / White / Gold / Brass