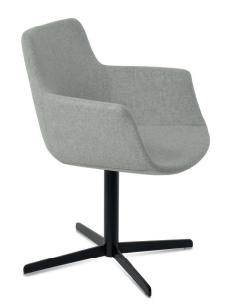

## **BOTTEGA 4 STAR**

Bottega 4 Star is a contemporary dining chair with a comfortable upholstered seat and backrest on a 4 star matt brushed nickel base. The chrome base is available with automatic memory swivel option that is very convenient. The seat has a steel structure with "S" shape springs for extra flexibility and strength. This steel frame molded by an injecting polyurethane foam. The chair is suitable for both residential and commercial use.

## **BASE**

Chrome / Black / White / Gold / Brass