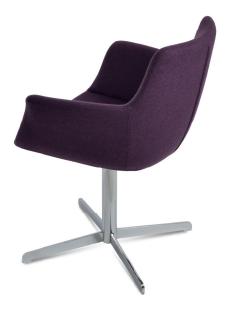

## **BOTTEGA 4 STAR**

Bottega 4 Star is a contemporary dining chair with a comfortable upholstered seat and backrest on a 4 star matt brushed nickel base. The chrome base is available with automatic memory swivel option that is very convenient. The seat has a steel structure with "S" shape springs for extra flexibility and strength. This steel frame molded by an injecting polyurethane foam. The chair is suitable for both residential and commercial use.

## **BASE**

Chrome / Black / White / Gold / Brass