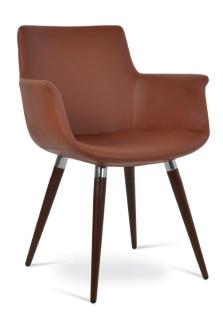

## **BOTTEGA ANA**

Bottega Ana is a unique dining chair with a comfortable upholstered seat and backrest on steel legs finished in black with gold bracelet and walnut finish with stainless steel polished bracelet. Each leg is tipped with a plastic glide screwed into the foot. The seat has a steel structure with "S" shape springs for extra flexibility and strength. This steel frame is molded by an injecting polyurethane foam. This contemporary chair is suitable for both residential and commercial use.

22.8" 58

**DIMENSIONS** 31.8"h x 24"w x 22.8"d

WEIGHT 20 lbs

CUBIC FEET 8.5

SPECIAL ORDER min. of 8 required

**COM req.** 1.5 yd

## BASE

Black Finish with Gold Bracelet / Walnut Veneer with S. Steel Bracelet

24" 61