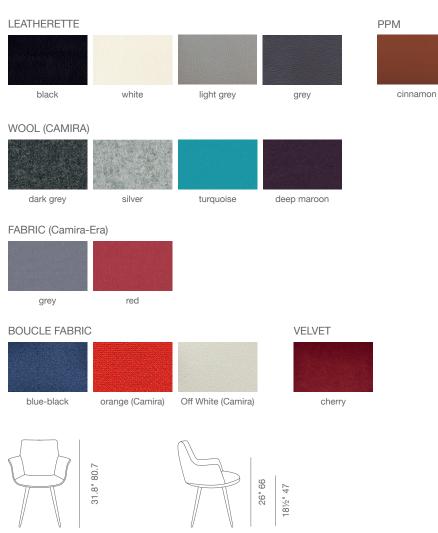

22.8" 58

**DIMENSIONS** 31.8"h x 24"w x 22.8"d

WEIGHT 20 lbs

CUBIC FEET 8.5

SPECIAL ORDER min. of 8 required

**COM req.** 1.5 yd

## BASE

Black Finish with Gold Bracelet / Walnut Veneer with S. Steel Bracelet

24" 61