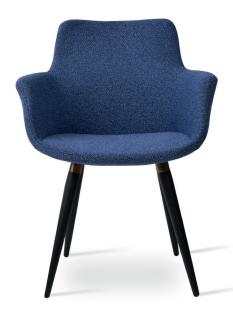

## **BOTTEGA ANA**

Bottega Ana is a unique dining chair with a comfortable upholstered seat and backrest on steel legs finished in black with gold bracelet and walnut finish with stainless steel polished bracelet. Each leg is tipped with a plastic glide screwed into the foot. The seat has a steel structure with "S" shape springs for extra flexibility and strength. This steel frame is molded by an injecting polyurethane foam. This contemporary chair is suitable for both residential and commercial use.

22.8" 58

**DIMENSIONS** 31.8"h x 24"w x 22.8"d

WEIGHT 20 lbs

CUBIC FEET 8.5

SPECIAL ORDER min. of 8 required

**COM req.** 1.5 yd

## BASE

Black Finish with Gold Bracelet / Walnut Veneer with S. Steel Bracelet

24" 61