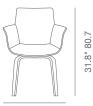

# soho Concept

**DIMENSIONS** 

**CUBIC FEET** 

COM req. 1.5 yd

**BASE** 

**SPECIAL ORDER** min. of 8 required

American Walnut Veneer / Wenge & Natural Finish

**WEIGHT** 

13 lbs

8.5

31.8"h x 24"w x 22.8"d

## **BOTTEGA PLYWOOD**

Bottega Plywood is a contemporary dining chair with a comfortable upholstered seat and backrest on wood legs finished in American Walnut veneer, wenge and natural finish. Bottega Plywood has wood legs available in walnut finish. The seat has a steel structure with "S" shape springs for extra flexibility and strength. This steel frame molded by injecting polyurethane foam. This contemporary chair is suitable for both residential and commercial use.