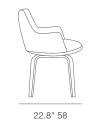

# soho Concept

**DIMENSIONS** 

**CUBIC FEET** 

COM req. 1.5 yd

**BASE** 

**SPECIAL ORDER** min. of 8 required

American Walnut Veneer / Wenge & Natural Finish

**WEIGHT** 

13 lbs

8.5

31.8"h x 24"w x 22.8"d

## **BOTTEGA PLYWOOD**

Bottega Plywood is a contemporary dining chair with a comfortable upholstered seat and backrest on wood legs finished in American Walnut veneer, wenge and natural finish. Bottega Plywood has wood legs available in walnut finish. The seat has a steel structure with "S" shape springs for extra flexibility and strength. This steel frame molded by injecting polyurethane foam. This contemporary chair is suitable for both residential and commercial use.