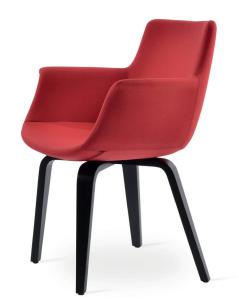

## **BOTTEGA PLYWOOD**

Bottega Plywood is a contemporary dining chair with a comfortable upholstered seat and backrest on wood legs finished in American Walnut veneer, wenge and natural finish. Bottega Plywood has wood legs available in walnut finish. The seat has a steel structure with "S" shape springs for extra flexibility and strength. This steel frame molded by injecting polyurethane foam. This contemporary chair is suitable for both residential and commercial use.

# soho Concept

**DIMENSIONS** 

**CUBIC FEET** 

COM req. 1.5 yd

**BASE** 

**SPECIAL ORDER** min. of 8 required

American Walnut Veneer / Wenge & Natural Finish

**WEIGHT** 

13 lbs

8.5

31.8"h x 24"w x 22.8"d