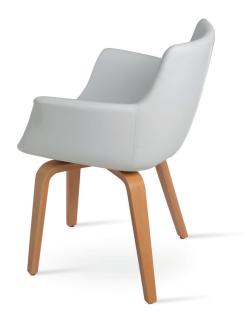

## **BOTTEGA PLYWOOD**

Bottega Plywood is a contemporary dining chair with a comfortable upholstered seat and backrest on wood legs finished in American Walnut veneer, wenge and natural finish. Bottega Plywood has wood legs available in walnut finish. The seat has a steel structure with "S" shape springs for extra flexibility and strength. This steel frame molded by injecting polyurethane foam. This contemporary chair is suitable for both residential and commercial use.

# soho Concept

**DIMENSIONS** 

**CUBIC FEET** 

COM req. 1.5 yd

**BASE** 

**SPECIAL ORDER** min. of 8 required

American Walnut Veneer / Wenge & Natural Finish

**WEIGHT** 

13 lbs

8.5

31.8"h x 24"w x 22.8"d