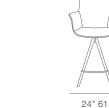

# soho Concept

# **BOTTEGA PYRAMID STOOL**





Bottega Pyramid is a contemporary stool with a comfortable upholstered seat and backrest on wood legs available in walnut and natural finish. The seat has a steel structure with "S" shape springs for extra flexibility and strength. This steel frame molded by injecting polyurethane foam. This contemporary stool is suitable for both residential and commercial use.

# LEATHERETTE



white







# WOOL (CAMIRA)









# FABRIC (Camira-Era)





# **BOUCLE FABRIC**







731/2

# **VELVET**















# **DIMENSIONS**

38"h x 24"w x 23"d 431/2"h x 24"w x 23"d

# **WEIGHT**

15 lbs

# **CUBIC FEET**

8.5

# **SPECIAL ORDER**

min. of 8 required

# COM req.

1.5 yd

# **BASE**

Beech Walnut Finish / American Walnut / Natural Ash