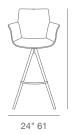

# soho Concept

# **BOTTEGA PYRAMID STOOL**





Bottega Pyramid is a contemporary stool with a comfortable upholstered seat and backrest on wood legs available in walnut and natural finish. The seat has a steel structure with "S" shape springs for extra flexibility and strength. This steel frame molded by injecting polyurethane foam. This contemporary stool is suitable for both residential and commercial use.

# LEATHERETTE



white







# WOOL (CAMIRA)









# FABRIC (Camira-Era)





# **BOUCLE FABRIC**







731/2

# **VELVET**















# **DIMENSIONS**

38"h x 24"w x 23"d 431/2"h x 24"w x 23"d

# **WEIGHT**

15 lbs

# **CUBIC FEET**

8.5

# **SPECIAL ORDER**

min. of 8 required

# COM req.

1.5 yd

# **BASE**

Beech Walnut Finish / American Walnut / Natural Ash