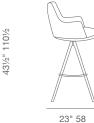

# soho Concept

# **BOTTEGA PYRAMID STOOL**





Bottega Pyramid is a contemporary stool with a comfortable upholstered seat and backrest on wood legs available in walnut and natural finish. The seat has a steel structure with "S" shape springs for extra flexibility and strength. This steel frame molded by injecting polyurethane foam. This contemporary stool is suitable for both residential and commercial use.

# LEATHERETTE



white







# WOOL (CAMIRA)









# FABRIC (Camira-Era)





# **BOUCLE FABRIC**







731/2

# **VELVET**















# **DIMENSIONS**

38"h x 24"w x 23"d 431/2"h x 24"w x 23"d

# **WEIGHT**

15 lbs

# **CUBIC FEET**

8.5

# **SPECIAL ORDER**

min. of 8 required

# COM req.

1.5 yd

# **BASE**

Beech Walnut Finish / American Walnut / Natural Ash