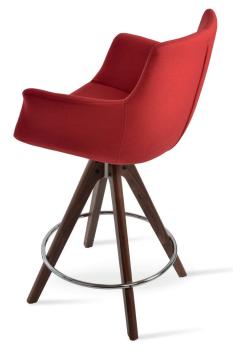

# **BOTTEGA PYRAMID STOOL**

Bottega Pyramid is a contemporary stool with a comfortable upholstered seat and backrest on wood legs available in walnut and natural finish. The seat has a steel structure with "S" shape springs for extra flexibility and strength. This steel frame molded by injecting polyurethane foam. This contemporary stool is suitable for both residential and commercial use.

# **BASE**

Beech Walnut Finish / American Walnut / Natural Ash