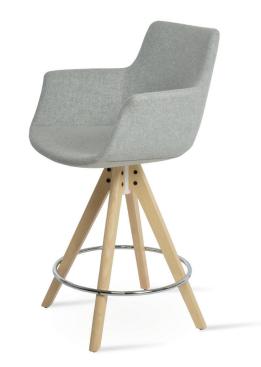

# **BOTTEGA PYRAMID STOOL**

Bottega Pyramid is a contemporary stool with a comfortable upholstered seat and backrest on wood legs available in walnut and natural finish. The seat has a steel structure with "S" shape springs for extra flexibility and strength. This steel frame molded by injecting polyurethane foam. This contemporary stool is suitable for both residential and commercial use.

# **BASE**

Beech Walnut Finish / American Walnut / Natural Ash