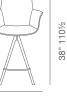

# soho Concept

# **BOTTEGA PYRAMID STOOL**





Bottega Pyramid is a contemporary stool with a comfortable upholstered seat and backrest on wood legs available in walnut and natural finish. The seat has a steel structure with "S" shape springs for extra flexibility and strength. This steel frame molded by injecting polyurethane foam. This contemporary stool is suitable for both residential and commercial use.

# LEATHERETTE



white







# WOOL (CAMIRA)









# FABRIC (Camira-Era)





# **BOUCLE FABRIC**







731/2

# **VELVET**















# **DIMENSIONS**

38"h x 24"w x 23"d 431/2"h x 24"w x 23"d

# **WEIGHT**

15 lbs

# **CUBIC FEET**

8.5

# **SPECIAL ORDER**

min. of 8 required

# COM req.

1.5 yd

# **BASE**

Beech Walnut Finish / American Walnut / Natural Ash