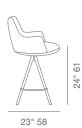

# soho Concept

# **BOTTEGA PYRAMID STOOL**





Bottega Pyramid is a contemporary stool with a comfortable upholstered seat and backrest on wood legs available in walnut and natural finish. The seat has a steel structure with "S" shape springs for extra flexibility and strength. This steel frame molded by injecting polyurethane foam. This contemporary stool is suitable for both residential and commercial use.

# LEATHERETTE



white







# WOOL (CAMIRA)









# FABRIC (Camira-Era)





# **BOUCLE FABRIC**







731/2

# **VELVET**















# **DIMENSIONS**

38"h x 24"w x 23"d 431/2"h x 24"w x 23"d

# **WEIGHT**

15 lbs

# **CUBIC FEET**

8.5

# **SPECIAL ORDER**

min. of 8 required

# COM req.

1.5 yd

# **BASE**

Beech Walnut Finish / American Walnut / Natural Ash