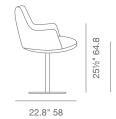

ir with a comfortable upholstered seat and backrest on a steel tube column and solid steel round base finished in brushed and polished stainless steel. The seat has a steel structure with "S" shape springs for extra flexibility and strength. This steel frame is molded by an injecting polyurethane foam. Bottega Round is suitable for both residential and commercial use.

#### LEATHERETTE



black



white



light grey





WOOL (CAMIRA)



dark grey



silver



turquoise



deep maroon

## **DIMENSIONS**

31.8"h x 24"w x 22.8"d

## **WEIGHT**

15 lbs

## **CUBIC FEET**

8.5

## **SPECIAL ORDER**

min. of 8 required

## COM req.

1.5 yd

#### **BASE**

Burshed & Polished Stainless Steel

## FABRIC (Camira-Era)





**BOUCLE FABRIC** 



orange (Camira)



VELVET cherry

24" 61

31.8" 80.7