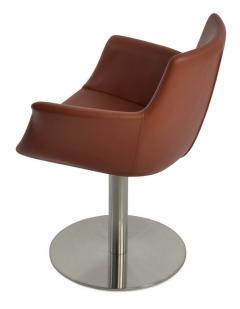

# **BOTTEGA ROUND**

Bottega Round is a contemporary chair with a comfortable upholstered seat and backrest on a steel tube column and solid steel round base finished in brushed and polished stainless steel. The seat has a steel structure with "S" shape springs for extra flexibility and strength. This steel frame is molded by an injecting polyurethane foam. Bottega Round is suitable for both residential and commercial use.

## **DIMENSIONS**

31.8"h x 24"w x 22.8"d

#### **BASE**

Burshed & Polished Stainless Steel