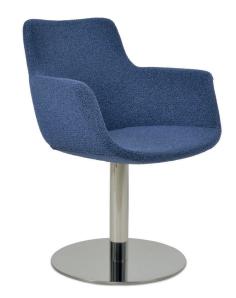

# **BOTTEGA ROUND**

Bottega Round is a contemporary chair with a comfortable upholstered seat and backrest on a steel tube column and solid steel round base finished in brushed and polished stainless steel. The seat has a steel structure with "S" shape springs for extra flexibility and strength. This steel frame is molded by an injecting polyurethane foam. Bottega Round is suitable for both residential and commercial use.

## FABRIC (Camira-Era)

**BOUCLE FABRIC** 

orange (Camira)

VELVET cherry

24" 61

31.8" 80.7