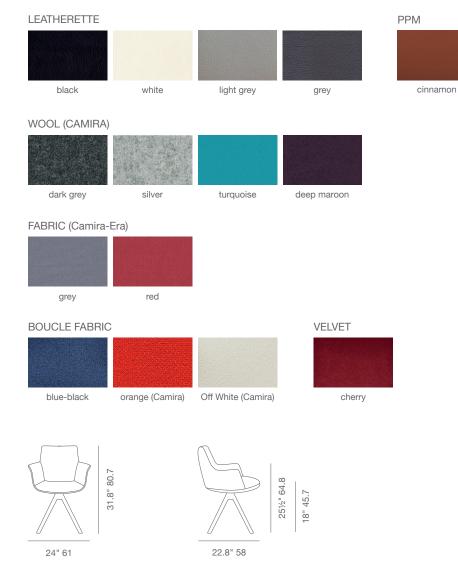

## **DIMENSIONS** 31.8"h x 24"w x 22.8"d

WEIGHT 13 lbs

CUBIC FEET 8.5

SPECIAL ORDER min. of 8 required

**COM req.** 1.5 yd

## BASE

Natural & Walnut Veneer / Black / Gold / Brass