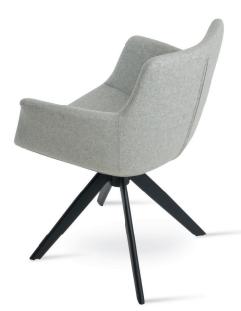

## **BOTTEGA SWORD**

Bottega Sword is a unique dining chair with a comfortable upholstered seat and backrest on steel base available in various of different finishes. Each leg is tipped with a plastic glide screwed into the foot. The seat has a steel structure with "S" shape springs for extra flexibility and strength. This steel frame is molded by an injecting polyurethane foam. This contemporary chair is suitable for both residential and commercial use.

## BASE

Natural & Walnut Veneer / Black / Gold / Brass