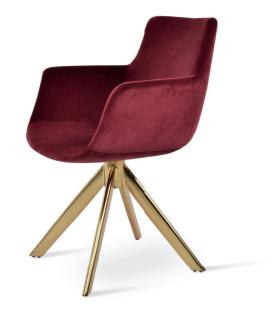

## **BOTTEGA SWORD**

Bottega Sword is a unique dining chair with a comfortable upholstered seat and backrest on steel base available in various of different finishes. Each leg is tipped with a plastic glide screwed into the foot. The seat has a steel structure with "S" shape springs for extra flexibility and strength. This steel frame is molded by an injecting polyurethane foam. This contemporary chair is suitable for both residential and commercial use.

## BASE

Natural & Walnut Veneer / Black / Gold / Brass