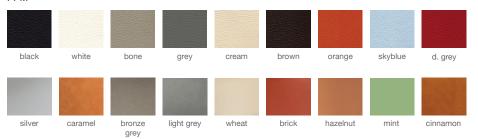

# **EIFFEL SLED**





Eiffel Sled is a contemporary dining chair with a comfortable upholstered seat and backrest on solid chrome steel sled base. Each leg is tipped with a plastic glide embedded into the metal wire. The seat has a steel structure with "S" shape springs for extra flexibility and strength. This steel frame is molded by an injecting polyurethane foam. Eiffel Sled may be upholstered with variety of other colors as a special order with a minimum of quantity required. The chair is suitable for both residential and commercial use.

## LEATHERETTE



### PPM



#### GENUINE LEATHER



## WOOL (CAMIRA)







DIMENSIONS

191/2"w x 23"d x 32"h

**WEIGHT** 

20 lbs

**CUBIC FEET** 

12

**SPECIAL ORDER** 

min. of 8 required

COM req.

1.2 yd

**BASE** 

Stainless Steel Polished / Gold Brass