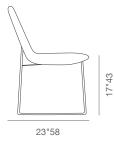

## WOOL (CAMIRA)

DIMENSIONS

191/2"w x 23"d x 32"h

**WEIGHT** 

20 lbs

**CUBIC FEET** 

12

**SPECIAL ORDER** 

min. of 8 required

COM req.

1.2 yd

**BASE** 

Stainless Steel Polished / Gold Brass