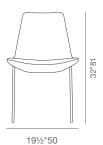

## WOOL (CAMIRA)

DIMENSIONS

191/2"w x 23"d x 32"h

**WEIGHT** 

20 lbs

**CUBIC FEET** 

12

**SPECIAL ORDER** 

min. of 8 required

COM req.

1.2 yd

**BASE** 

Stainless Steel Polished / Gold Brass