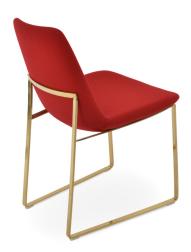

# **EIFFEL SLED**

Eiffel Sled is a contemporary dining chair with a comfortable upholstered seat and backrest on solid chrome steel sled base. Each leg is tipped with a plastic glide embedded into the metal wire. The seat has a steel structure with "S" shape springs for extra flexibility and strength. This steel frame is molded by an injecting polyurethane foam. Eiffel Sled may be upholstered with variety of other colors as a special order with a minimum of quantity required. The chair is suitable for both residential and commercial use.

min. of 8 required

COM req.

1.2 yd

**BASE** 

Stainless Steel Polished / Gold Brass