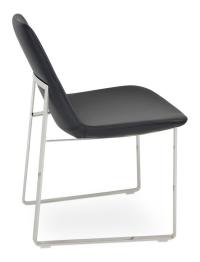

# **EIFFEL SLED**

Eiffel Sled is a contemporary dining chair with a comfortable upholstered seat and backrest on solid chrome steel sled base. Each leg is tipped with a plastic glide embedded into the metal wire. The seat has a steel structure with "S" shape springs for extra flexibility and strength. This steel frame is molded by an injecting polyurethane foam. Eiffel Sled may be upholstered with variety of other colors as a special order with a minimum of quantity required. The chair is suitable for both residential and commercial use.