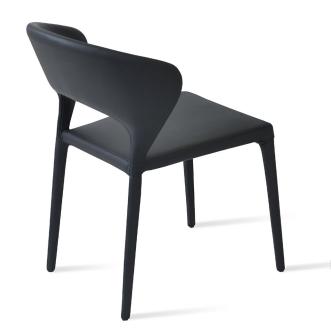

## **PRADA**

Prada is a stylish dining chair with a comfortable upholstered seat and backrest with steel frame structure wrapped by Italian PPM. The seat is padded to add extra comfort. Each leg is tipped with a plastic glide inserted to the metal tube. The chair is suitable for both residential and commercial use; it's highly recommended for restaurants and waiting areas due to its sturdiness and stackable feature. Prada Chair is designed by the Industrial Modern team.

## PPM

grey

**DIMENSIONS** 

31"h x 20"w x 23"d

**BOX SIZE** 

34.6"h x 27"w x 22"d (2pcs/box)

**WEIGHT** 

30.8 lbs