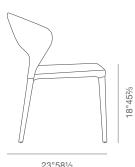

## PPM

grey

**DIMENSIONS** 

31"h x 20"w x 23"d

**BOX SIZE** 

34.6"h x 27"w x 22"d (2pcs/box)

**WEIGHT** 

30.8 lbs

**CUBIC FEET** 

12.2

**SPECIAL ORDER** 

min. of 24 required

COM

1.2 yd

23"581/2