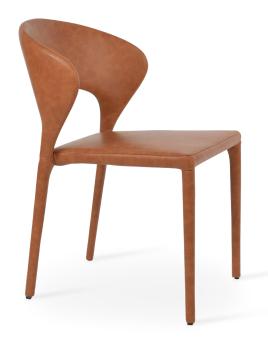

## **PRADA**

Prada is a stylish dining chair with a comfortable upholstered seat and backrest with steel frame structure wrapped by Italian PPM. The seat is padded to add extra comfort. Each leg is tipped with a plastic glide inserted to the metal tube. The chair is suitable for both residential and commercial use; it's highly recommended for restaurants and waiting areas due to its sturdiness and stackable feature. Prada Chair is designed by the Industrial Modern team.

## PPM

grey

**DIMENSIONS** 

31"h x 20"w x 23"d

**BOX SIZE** 

34.6"h x 27"w x 22"d (2pcs/box)

**WEIGHT** 

30.8 lbs