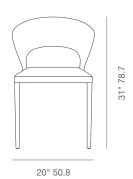

## PPM

grey

**DIMENSIONS** 

31"h x 20"w x 23"d

**BOX SIZE** 

34.6"h x 27"w x 22"d (2pcs/box)

**WEIGHT** 

30.8 lbs

**CUBIC FEET** 

12.2

**SPECIAL ORDER** 

min. of 24 required

COM

1.2 yd

23"581/2