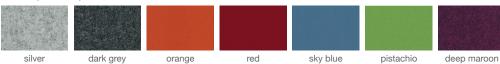

# PERA MAX SWIVEL





Pera Max is a unique counter and bar stool with a comfortable upholstered seat and backrest on a swivel solid steel base finished in various of different bases. The seat has a steel structure with "S" shape springs for extra flexibility and strength. This steel frame is molded by an injecting polyurethane foam. Pera Max stool is suitable for both residential and commercial use.

#### LEATHERETTE



#### **DIMENSIONS**

32"h x16"w x 201/2"d 361/2"h x16"w x 201/2"d

#### **SPECIAL ORDER**

min. of 24 required

### COM

0.8 yd

## FRAME / BASE

Black Finish / Walnut Veneer / S. Steel Polished

## WOOL (CAMIRA)



#### CAMIRA ERA VELVET





black





16" 40.6