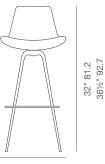

# PERA MAX SWIVEL





Pera Max is a unique counter and bar stool with a comfortable upholstered seat and backrest on a swivel solid steel base finished in various of different bases. The seat has a steel structure with "S" shape springs for extra flexibility and strength. This steel frame is molded by an injecting polyurethane foam. Pera Max stool is suitable for both residential and commercial use.

#### LEATHERETTE



#### **DIMENSIONS**

32"h x16"w x 201/2"d 361/2"h x16"w x 201/2"d

#### **SPECIAL ORDER**

min. of 24 required

### COM

0.8 yd

## FRAME / BASE

Black Finish / Walnut Veneer / S. Steel Polished

## WOOL (CAMIRA)



#### CAMIRA ERA VELVET





black





16" 40.6