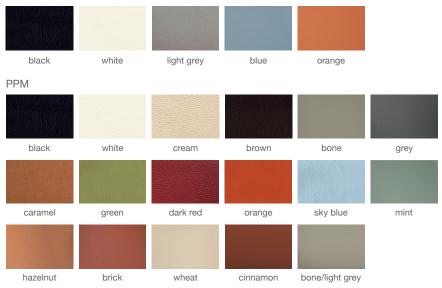

# PERA MAX SWIVEL





Pera Max is a unique counter and bar stool with a comfortable upholstered seat and backrest on a swivel solid steel base finished in various of different bases. The seat has a steel structure with "S" shape springs for extra flexibility and strength. This steel frame is molded by an injecting polyurethane foam. Pera Max stool is suitable for both residential and commercial use.

#### LEATHERETTE



#### **DIMENSIONS**

32"h x16"w x 201/2"d 361/2"h x16"w x 201/2"d

#### **SPECIAL ORDER**

min. of 24 required

### COM

0.8 yd

## FRAME / BASE

Black Finish / Walnut Veneer / S. Steel Polished

## WOOL (CAMIRA)



#### CAMIRA ERA VELVET





black





16" 40.6