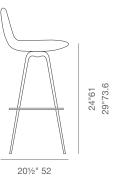

# PERA MAX SWIVEL





Pera Max is a unique counter and bar stool with a comfortable upholstered seat and backrest on a swivel solid steel base finished in various of different bases. The seat has a steel structure with "S" shape springs for extra flexibility and strength. This steel frame is molded by an injecting polyurethane foam. Pera Max stool is suitable for both residential and commercial use.

#### LEATHERETTE



#### **DIMENSIONS**

32"h x16"w x 201/2"d 361/2"h x16"w x 201/2"d

#### **SPECIAL ORDER**

min. of 24 required

### COM

0.8 yd

## FRAME / BASE

Black Finish / Walnut Veneer / S. Steel Polished

## WOOL (CAMIRA)



#### CAMIRA ERA VELVET





black





16" 40.6