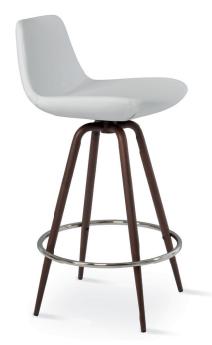

# PERA MAX SWIVEL

Pera Max is a unique counter and bar stool with a comfortable upholstered seat and backrest on a swivel solid steel base finished in various of different bases. The seat has a steel structure with "S" shape springs for extra flexibility and strength. This steel frame is molded by an injecting polyurethane foam. Pera Max stool is suitable for both residential and commercial use.

#### **DIMENSIONS**

32"h x16"w x 201/2"d 361/2"h x16"w x 201/2"d

## FRAME / BASE

Black Finish / Walnut Veneer / S. Steel Polished