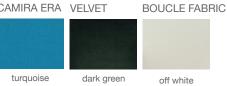

# PERA MAX SWIVEL





Pera Max is a unique counter and bar stool with a comfortable upholstered seat and backrest on a swivel solid steel base finished in various of different bases. The seat has a steel structure with "S" shape springs for extra flexibility and strength. This steel frame is molded by an injecting polyurethane foam. Pera Max stool is suitable for both residential and commercial use.

#### LEATHERETTE



#### **DIMENSIONS**

32"h x16"w x 201/2"d 361/2"h x16"w x 201/2"d

#### **SPECIAL ORDER**

min. of 24 required

### COM

0.8 yd

## FRAME / BASE

Black Finish / Walnut Veneer / S. Steel Polished

## WOOL (CAMIRA)



#### CAMIRA ERA VELVET





black





16" 40.6