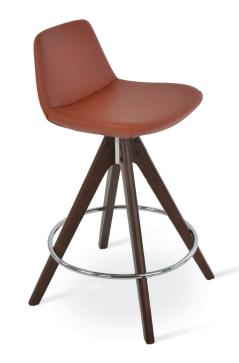

## PERA PYRAMID SWIVEL

Pera Pyramid Swivel is a unique counter and bar stool with a comfortable upholstered seat and backrest on a swivel wood base. The seat has a steel structure with "S" shape springs for extra flexibility and strength. This steel frame is molded by an injecting polyurethane foam. Pera Pyramid Swivel is specially recommended for commercial use with its durability.

### FRAME / BASE

Beech Walnut Finish / American Walnut / Natural Ash