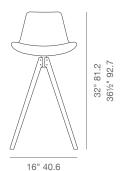

# soho Concept

## PERA PYRAMID SWIVEL





Pera Pyramid Swivel is a unique counter and bar stool with a comfortable upholstered seat and backrest on a swivel wood base. The seat has a steel structure with "S" shape springs for extra flexibility and strength. This steel frame is molded by an injecting polyurethane foam. Pera Pyramid Swivel is specially recommended for commercial use with its durability.

#### LEATHERETTE



#### **DIMENSIONS**

32"h x16"w x 201/2"d 361/2"h x16"w x 201/2"d

#### **SPECIAL ORDER**

min. of 24 required

#### COM

0.8 yd

### FRAME / BASE

Beech Walnut Finish / American Walnut / Natural Ash

### WOOL (CAMIRA)



### CAMIRA ERA VELVET

black









201/2" 52