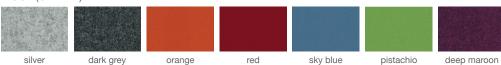

# soho Concept

## PERA PYRAMID SWIVEL





Pera Pyramid Swivel is a unique counter and bar stool with a comfortable upholstered seat and backrest on a swivel wood base. The seat has a steel structure with "S" shape springs for extra flexibility and strength. This steel frame is molded by an injecting polyurethane foam. Pera Pyramid Swivel is specially recommended for commercial use with its durability.

#### LEATHERETTE



#### **DIMENSIONS**

32"h x16"w x 201/2"d 361/2"h x16"w x 201/2"d

#### **SPECIAL ORDER**

min. of 24 required

#### COM

0.8 yd

### FRAME / BASE

Beech Walnut Finish / American Walnut / Natural Ash

### WOOL (CAMIRA)



### CAMIRA ERA VELVET

black









201/2" 52