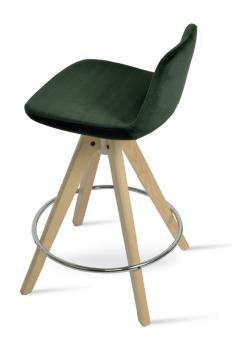

## PERA PYRAMID SWIVEL

Pera Pyramid Swivel is a unique counter and bar stool with a comfortable upholstered seat and backrest on a swivel wood base. The seat has a steel structure with "S" shape springs for extra flexibility and strength. This steel frame is molded by an injecting polyurethane foam. Pera Pyramid Swivel is specially recommended for commercial use with its durability.

### FRAME / BASE

Beech Walnut Finish / American Walnut / Natural Ash