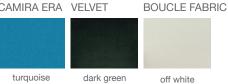

# soho Concept

## PERA PYRAMID SWIVEL





Pera Pyramid Swivel is a unique counter and bar stool with a comfortable upholstered seat and backrest on a swivel wood base. The seat has a steel structure with "S" shape springs for extra flexibility and strength. This steel frame is molded by an injecting polyurethane foam. Pera Pyramid Swivel is specially recommended for commercial use with its durability.

#### LEATHERETTE



#### **DIMENSIONS**

32"h x16"w x 201/2"d 361/2"h x16"w x 201/2"d

#### **SPECIAL ORDER**

min. of 24 required

#### COM

0.8 yd

### FRAME / BASE

Beech Walnut Finish / American Walnut / Natural Ash

### WOOL (CAMIRA)



### CAMIRA ERA VELVET

black









201/2" 52