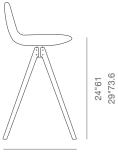

# soho Concept

## PERA PYRAMID SWIVEL





Pera Pyramid Swivel is a unique counter and bar stool with a comfortable upholstered seat and backrest on a swivel wood base. The seat has a steel structure with "S" shape springs for extra flexibility and strength. This steel frame is molded by an injecting polyurethane foam. Pera Pyramid Swivel is specially recommended for commercial use with its durability.

#### LEATHERETTE



#### **DIMENSIONS**

32"h x16"w x 201/2"d 361/2"h x16"w x 201/2"d

#### **SPECIAL ORDER**

min. of 24 required

#### COM

0.8 yd

### FRAME / BASE

Beech Walnut Finish / American Walnut / Natural Ash

### WOOL (CAMIRA)



### CAMIRA ERA VELVET

black









201/2" 52