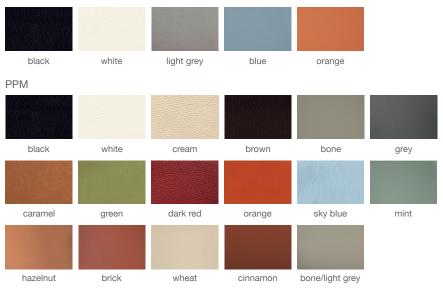

# soho Concept

## PERA PYRAMID SWIVEL





Pera Pyramid Swivel is a unique counter and bar stool with a comfortable upholstered seat and backrest on a swivel wood base. The seat has a steel structure with "S" shape springs for extra flexibility and strength. This steel frame is molded by an injecting polyurethane foam. Pera Pyramid Swivel is specially recommended for commercial use with its durability.

#### LEATHERETTE



#### **DIMENSIONS**

32"h x16"w x 201/2"d 361/2"h x16"w x 201/2"d

#### **SPECIAL ORDER**

min. of 24 required

#### COM

0.8 yd

### FRAME / BASE

Beech Walnut Finish / American Walnut / Natural Ash

### WOOL (CAMIRA)



### CAMIRA ERA VELVET

black









201/2" 52