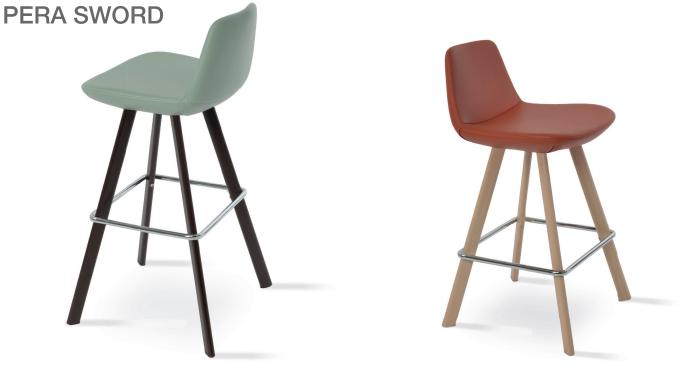

## soho Concept

Pera Wood Handle Back is a unique counter and bar stool with a comfortable upholstered seat and backrest on veneer steel base. The seat has a steel structure with "S" shape springs for extra flexibility and strength. This steel frame is molded by an injecting polyurethane foam. Pera Sword stool is suitable for both residential and commercial use.

## FRAME / BASE Natural & Walnut

Veneer Steel

GENUINE LEATHER

16" 40.6

32" 81.2 36½" 92.7

24"61 29"73.6