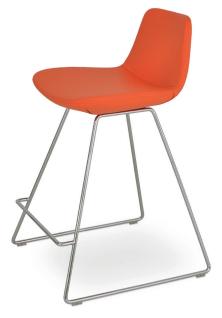

# **PERA WIRE**

Pera Wire stool is a unique counter and bar stool with a comfortable upholstered seat and backrest on steel wire base finished in various of different colors. Each leg is tipped with a plastic glide embedded into the metal wire. The seat has a steel structure with "S" shape springs for extra flexibility and strength. This steel frame is molded by an injecting polyurethane foam. Pera Wire is suitable for both residential and commercial use.

#### **DIMENSIONS**

32"h x16"w x 201/2"d 361/2"h x16"w x 201/2"d

## FRAME / BASE

Chrome / Gold Finish / Black & Bone Powder