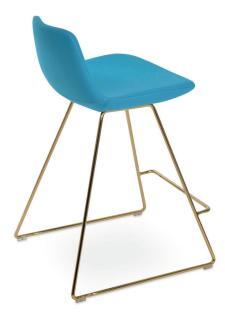

# **PERA WIRE**

Pera Wire stool is a unique counter and bar stool with a comfortable upholstered seat and backrest on steel wire base finished in various of different colors. Each leg is tipped with a plastic glide embedded into the metal wire. The seat has a steel structure with "S" shape springs for extra flexibility and strength. This steel frame is molded by an injecting polyurethane foam. Pera Wire is suitable for both residential and commercial use.

#### **DIMENSIONS**

32"h x16"w x 201/2"d 361/2"h x16"w x 201/2"d

## FRAME / BASE

Chrome / Gold Finish / Black & Bone Powder