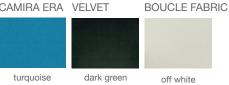

# **PERA WIRE**





Pera Wire stool is a unique counter and bar stool with a comfortable upholstered seat and backrest on steel wire base finished in various of different colors. Each leg is tipped with a plastic glide embedded into the metal wire. The seat has a steel structure with "S" shape springs for extra flexibility and strength. This steel frame is molded by an injecting polyurethane foam. Pera Wire is suitable for both residential and commercial use.

#### LEATHERETTE



#### **DIMENSIONS**

32"h x16"w x 201/2"d 361/2"h x16"w x 201/2"d

### **SPECIAL ORDER**

min. of 24 required

#### COM

0.8 yd

## FRAME / BASE

Chrome / Gold Finish / Black & Bone Powder

## WOOL (CAMIRA)



## CAMIRA ERA VELVET



### **GENUINE LEATHER**