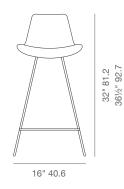

# **PERA WIRE**





Pera Wire stool is a unique counter and bar stool with a comfortable upholstered seat and backrest on steel wire base finished in various of different colors. Each leg is tipped with a plastic glide embedded into the metal wire. The seat has a steel structure with "S" shape springs for extra flexibility and strength. This steel frame is molded by an injecting polyurethane foam. Pera Wire is suitable for both residential and commercial use.

#### LEATHERETTE



#### **DIMENSIONS**

32"h x16"w x 201/2"d 361/2"h x16"w x 201/2"d

### **SPECIAL ORDER**

min. of 24 required

#### COM

0.8 yd

## FRAME / BASE

Chrome / Gold Finish / Black & Bone Powder

## WOOL (CAMIRA)



## CAMIRA ERA VELVET



### **GENUINE LEATHER**