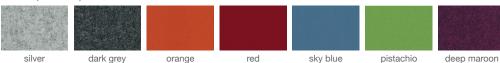

# **PERA WIRE**





Pera Wire stool is a unique counter and bar stool with a comfortable upholstered seat and backrest on steel wire base finished in various of different colors. Each leg is tipped with a plastic glide embedded into the metal wire. The seat has a steel structure with "S" shape springs for extra flexibility and strength. This steel frame is molded by an injecting polyurethane foam. Pera Wire is suitable for both residential and commercial use.

#### LEATHERETTE



#### **DIMENSIONS**

32"h x16"w x 201/2"d 361/2"h x16"w x 201/2"d

### **SPECIAL ORDER**

min. of 24 required

#### COM

0.8 yd

## FRAME / BASE

Chrome / Gold Finish / Black & Bone Powder

## WOOL (CAMIRA)



## CAMIRA ERA VELVET



### **GENUINE LEATHER**