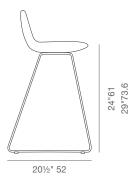

# **PERA WIRE**





Pera Wire stool is a unique counter and bar stool with a comfortable upholstered seat and backrest on steel wire base finished in various of different colors. Each leg is tipped with a plastic glide embedded into the metal wire. The seat has a steel structure with "S" shape springs for extra flexibility and strength. This steel frame is molded by an injecting polyurethane foam. Pera Wire is suitable for both residential and commercial use.

#### LEATHERETTE



#### **DIMENSIONS**

32"h x16"w x 201/2"d 361/2"h x16"w x 201/2"d

### **SPECIAL ORDER**

min. of 24 required

#### COM

0.8 yd

## FRAME / BASE

Chrome / Gold Finish / Black & Bone Powder

## WOOL (CAMIRA)



## CAMIRA ERA VELVET



### **GENUINE LEATHER**