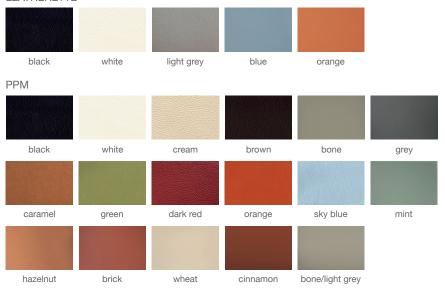

# **PERA WIRE**





Pera Wire stool is a unique counter and bar stool with a comfortable upholstered seat and backrest on steel wire base finished in various of different colors. Each leg is tipped with a plastic glide embedded into the metal wire. The seat has a steel structure with "S" shape springs for extra flexibility and strength. This steel frame is molded by an injecting polyurethane foam. Pera Wire is suitable for both residential and commercial use.

#### LEATHERETTE



#### **DIMENSIONS**

32"h x16"w x 201/2"d 361/2"h x16"w x 201/2"d

### **SPECIAL ORDER**

min. of 24 required

#### COM

0.8 yd

## FRAME / BASE

Chrome / Gold Finish / Black & Bone Powder

## WOOL (CAMIRA)



## CAMIRA ERA VELVET



### **GENUINE LEATHER**