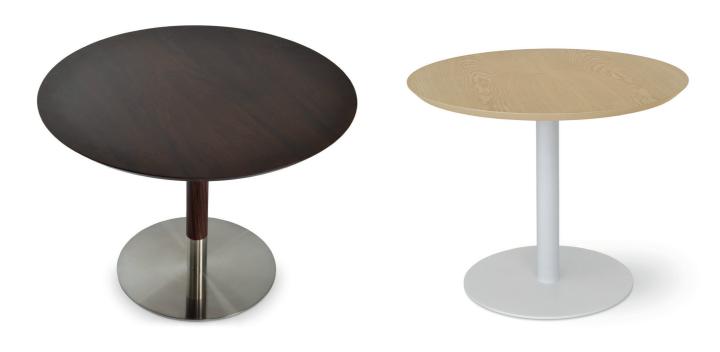

# **TANGO WOOD**

Simple and functional, Tango table demonstrates refined design features with round base finished in chrome, black, white, silver and gold as well as stainless steel available in both brushed and polished. The silver base is free of scratch. MDF table top is available in a white lacquer, walnut veneer, natural oak veneer and natural ash veneer finish.