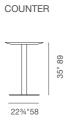

e finished in chrome, black, white, silver and gold as well as stainless steel available in both brushed and polished. The silver base is free of scratch. MDF table top is available in a white lacquer, walnut veneer, natural oak veneer and natural ash veneer finish.



# TOP



# **POST**

#### COFFEE





s. steel polished



### DINING





### BASE



# soho Concept

# **TANGO MARBLE**



Simple and functional, Tango table demonstrates refined design features with round base finished in chrome, black, white, silver and gold as well as stainless steel available in both brushed and polished. The silver base is free of scratch. The Italian Carrara top is available in a white and black finish. The black marble top is only available with 28" and 36".

# TOP DIMENSIONS



























# TOP



White Marble Italian Carrara



Black Marble Italian Carrara

# **POST**

#### COFFEE





s. steel polished







### DINING













walnut veneer

# COUNTER & BAR





s. steel polished





### BASE