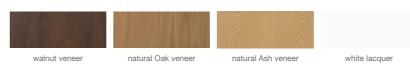

# **TANGO WOOD**

Simple and functional, Tango table demonstrates refined design features with round base finished in chrome, black, white, silver and gold as well as stainless steel available in both brushed and polished. The silver base is free of scratch. MDF table top is available in a white lacquer, walnut veneer, natural oak veneer and natural ash veneer finish.