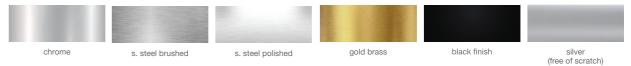

# **TANGO MARBLE**

Simple and functional, Tango table demonstrates refined design features with round base finished in chrome, black, white, silver and gold as well as stainless steel available in both brushed and polished. The silver base is free of scratch. The Italian Carrara top is available in a white and black finish. The black marble top is only available with 28" and 36".

# **POST**

### BASE