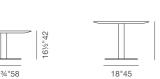

# **TANGO WOOD**

Simple and functional, Tango table demonstrates refined design features with round base finished in chrome, black, white, silver and gold as well as stainless steel available in both brushed and polished. The silver base is free of scratch. MDF table top is available in a white lacquer, walnut veneer, natural oak veneer and natural ash veneer finish.

### DINING