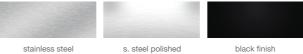

# **TANGO MARBLE**

Simple and functional, Tango table demonstrates refined design features with round base finished in chrome, black, white, silver and gold as well as stainless steel available in both brushed and polished. The silver base is free of scratch. The Italian Carrara top is available in a white and black finish. The black marble top is only available with 28" and 36".

# COUNTER & BAR

s. steel polished