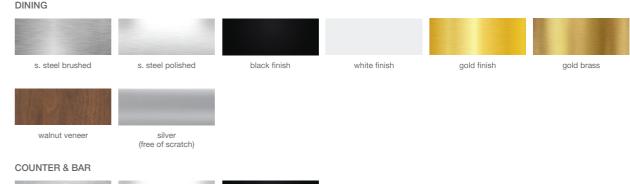

# **TANGO WOOD**

Simple and functional, Tango table demonstrates refined design features with round base finished in chrome, black, white, silver and gold as well as stainless steel available in both brushed and polished. The silver base is free of scratch. MDF table top is available in a white lacquer, walnut veneer, natural oak veneer and natural ash veneer finish.

### DINING

### DINING

walnut veneer