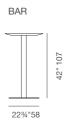

finished in chrome, black, white, silver and gold as well as stainless steel available in both brushed and polished. The silver base is free of scratch. MDF table top is available in a white lacquer, walnut veneer, natural oak veneer and natural ash veneer finish.



# TOP



# **POST**

#### COFFEE





s. steel polished



### DINING





### BASE



# soho Concept

# **TANGO MARBLE**



Simple and functional, Tango table demonstrates refined design features with round base finished in chrome, black, white, silver and gold as well as stainless steel available in both brushed and polished. The silver base is free of scratch. The Italian Carrara top is available in a white and black finish. The black marble top is only available with 28" and 36".

# TOP DIMENSIONS



























# TOP



White Marble Italian Carrara



Black Marble Italian Carrara

# **POST**

#### COFFEE





s. steel polished







### DINING













walnut veneer

# COUNTER & BAR





s. steel polished





### BASE