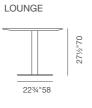

# **TANGO WOOD**

Simple and functional, Tango table demonstrates refined design features with round base finished in chrome, black, white, silver and gold as well as stainless steel available in both brushed and polished. The silver base is free of scratch. MDF table top is available in a white lacquer, walnut veneer, natural oak veneer and natural ash veneer finish.

### DINING