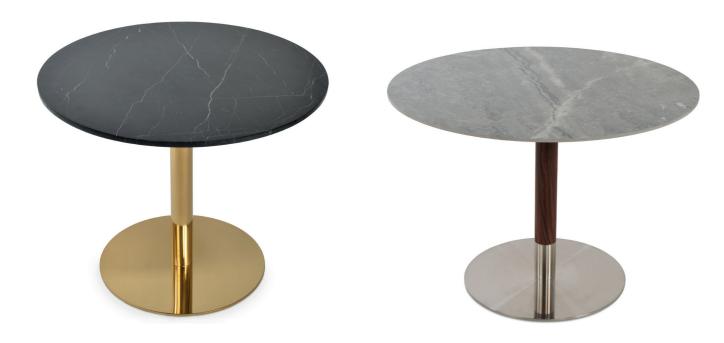

# soho Concept

# **TANGO MARBLE**

Simple and functional, Tango table demonstrates refined design features with round base finished in chrome, black, white, silver and gold as well as stainless steel available in both brushed and polished. The silver base is free of scratch. The Italian Carrara top is available in a white and black finish. The black marble top is only available with 28" and 36".