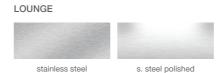

# **TANGO WOOD**

Simple and functional, Tango table demonstrates refined design features with round base finished in chrome, black, white, silver and gold as well as stainless steel available in both brushed and polished. The silver base is free of scratch. MDF table top is available in a white lacquer, walnut veneer, natural oak veneer and natural ash veneer finish.

#### COFFEE

s. steel polished