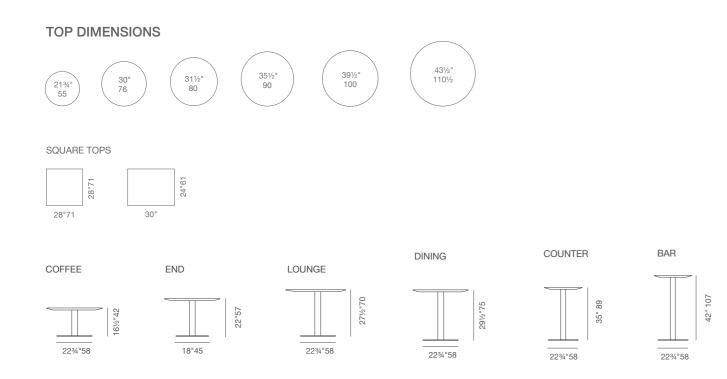

# soho Concept

# **TANGO WOOD**



Simple and functional, Tango table demonstrates refined design features with round base finished in chrome, black, white, silver and gold as well as stainless steel available in both brushed and polished. The silver base is free of scratch. MDF table top is available in a white lacquer, walnut veneer, natural oak veneer and natural ash veneer finish.



# TOP



# **POST**

#### COFFEE





s. steel polished



### DINING





### BASE



# soho Concept

# **TANGO MARBLE**



Simple and functional, Tango table demonstrates refined design features with round base finished in chrome, black, white, silver and gold as well as stainless steel available in both brushed and polished. The silver base is free of scratch. The Italian Carrara top is available in a white and black finish. The black marble top is only available with 28" and 36".

# TOP DIMENSIONS



























# TOP



White Marble Italian Carrara



Black Marble Italian Carrara

# **POST**

#### COFFEE





s. steel polished







### DINING













walnut veneer

# COUNTER & BAR





s. steel polished





### BASE