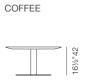

round base finished in chrome, black, white, silver and gold as well as stainless steel available in both brushed and polished. The silver base is free of scratch. MDF table top is available in a white lacquer, walnut veneer, natural oak veneer and natural ash veneer finish.



# TOP



# **POST**

#### COFFEE





s. steel polished



### DINING





### BASE



# soho Concept

# **TANGO MARBLE**



Simple and functional, Tango table demonstrates refined design features with round base finished in chrome, black, white, silver and gold as well as stainless steel available in both brushed and polished. The silver base is free of scratch. The Italian Carrara top is available in a white and black finish. The black marble top is only available with 28" and 36".

# TOP DIMENSIONS



























# TOP



White Marble Italian Carrara



Black Marble Italian Carrara

# **POST**

#### COFFEE





s. steel polished







### DINING













walnut veneer

# COUNTER & BAR





s. steel polished





### BASE