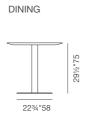

# **TANGO WOOD**

Simple and functional, Tango table demonstrates refined design features with round base finished in chrome, black, white, silver and gold as well as stainless steel available in both brushed and polished. The silver base is free of scratch. MDF table top is available in a white lacquer, walnut veneer, natural oak veneer and natural ash veneer finish.

### DINING