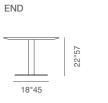

# **TANGO WOOD**

Simple and functional, Tango table demonstrates refined design features with round base finished in chrome, black, white, silver and gold as well as stainless steel available in both brushed and polished. The silver base is free of scratch. MDF table top is available in a white lacquer, walnut veneer, natural oak veneer and natural ash veneer finish.

### DINING