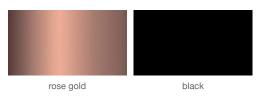

# VIOLETTA COFFEE TABLE





Violetta Coffee Table is an elegant solution for commercial or residential applications. White top sits on stainless steel frame. Every table top is made out of natural stone and therefore each top is different and unique. Variations of color are inherent to the natural stone and considered part of the top's beauty. Violetta Coffee Table is designed by Industrial Modern team.

#### TOP



white marble

#### TOP



## DIMENSIONS

34"dia x 15"h

# BOX SIZE

**Top** 38.5" x 38.5" x 4"

Base 36.6" x 36.6" x 15.6"

**CUBIC FEET** 14.7

WEIGHT 61.5 lbs

### **SPECIAL ORDER**

min. of 24 required

BASE Rose Gold / Black