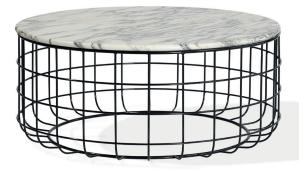

# VIOLETTA COFFEE TABLE

Violetta Coffee Table is an elegant solution for commercial or residential applications. White top sits on stainless steel frame. Every table top is made out of natural stone and therefore each top is different and unique. Variations of color are inherent to the natural stone and considered part of the top's beauty. Violetta Coffee Table is designed by Industrial Modern team.

#### TOP

white marble

## DIMENSIONS

34"dia x 15"h