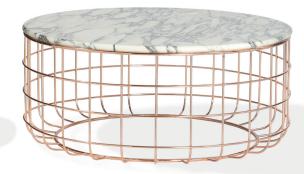

# VIOLETTA COFFEE TABLE

Violetta Coffee Table is an elegant solution for commercial or residential applications. White top sits on stainless steel frame. Every table top is made out of natural stone and therefore each top is different and unique. Variations of color are inherent to the natural stone and considered part of the top's beauty. Violetta Coffee Table is designed by Industrial Modern team.

#### TOP

white marble

### **SPECIAL ORDER**

min. of 24 required

BASE Rose Gold / Black