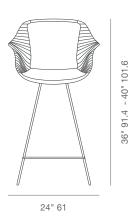

# **ZEBRA WIRE STOOL**





Zebra, a remarkably stylish stool, has been flawlessly manufactured without any compromise having been made on its comfortableness by combining 29 diverse forms, 56 metal pieces and 268 welded points. This incredible armchair has been meticulously created by high tech equipment after a long R&D process. The upholstery is manufactured by expert craftsmen, using laser-cut, high-end technology machines. Zebra is a timeless stool that will remain to be a statement piece for decades to come. Zebra Wire Stool is suitable for both residential and commercial use.

#### PPM-FR







## **DIMENSIONS**

36"h x 24"w x 23"d 40½"h x 24"w x 23"d

#### **BOX SIZE**

23½"h x 24½"w x 21½"d (2pcs/box)

#### **WEIGHT**

22 lbs

## **CUBIC FEET**

7.2

# **SPECIAL ORDER**

min. of 24 required

## COM

1.2 yd

# SEAT

Chrome / Black / Brass Gold

## **BASE**

Chrome / Gold Finish / Black & Bone Powder