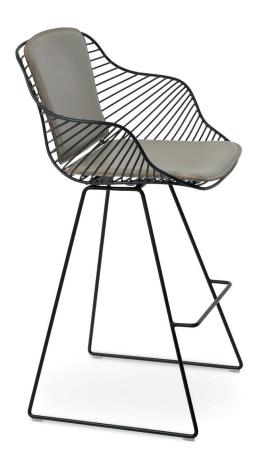

# **ZEBRA WIRE STOOL**

Zebra, a remarkably stylish stool, has been flawlessly manufactured without any compromise having been made on its comfortableness by combining 29 diverse forms, 56 metal pieces and 268 welded points. This incredible armchair has been meticulously created by high tech equipment after a long R&D process. The upholstery is manufactured by expert craftsmen, using laser-cut, high-end technology machines. Zebra is a timeless stool that will remain to be a statement piece for decades to come. Zebra Wire Stool is suitable for both residential and commercial use.