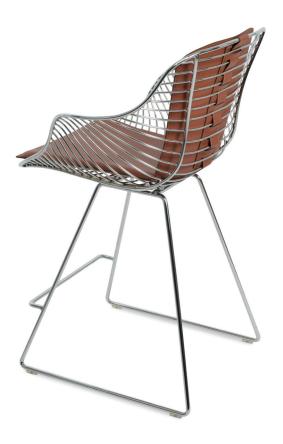

# **ZEBRA WIRE STOOL**

Zebra, a remarkably stylish stool, has been flawlessly manufactured without any compromise having been made on its comfortableness by combining 29 diverse forms, 56 metal pieces and 268 welded points. This incredible armchair has been meticulously created by high tech equipment after a long R&D process. The upholstery is manufactured by expert craftsmen, using laser-cut, high-end technology machines. Zebra is a timeless stool that will remain to be a statement piece for decades to come. Zebra Wire Stool is suitable for both residential and commercial use.