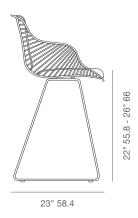

# **ZEBRA WIRE STOOL**





Zebra, a remarkably stylish stool, has been flawlessly manufactured without any compromise having been made on its comfortableness by combining 29 diverse forms, 56 metal pieces and 268 welded points. This incredible armchair has been meticulously created by high tech equipment after a long R&D process. The upholstery is manufactured by expert craftsmen, using laser-cut, high-end technology machines. Zebra is a timeless stool that will remain to be a statement piece for decades to come. Zebra Wire Stool is suitable for both residential and commercial use.

#### PPM-FR







## **DIMENSIONS**

36"h x 24"w x 23"d 40½"h x 24"w x 23"d

#### **BOX SIZE**

23½"h x 24½"w x 21½"d (2pcs/box)

#### **WEIGHT**

22 lbs

## **CUBIC FEET**

7.2

# **SPECIAL ORDER**

min. of 24 required

## COM

1.2 yd

# SEAT

Chrome / Black / Brass Gold

## **BASE**

Chrome / Gold Finish / Black & Bone Powder