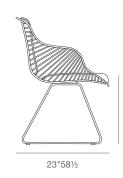

manufactured without any compromise having been made on its comfortableness by combining 29 diverse forms, 56 metal pieces and 268 welded points. This incredible armchair has been meticulously created by high tech equipment after a long R&D process. The upholstery is manufactured by expert craftsmen, using laser-cut, high-end technology machines. Zebra is a timeless chair that will remain to be a statement piece for decades to come. Zebra Wire is suitable for both residential and commercial use.

PPM-FR



#### **DIMENSIONS**

31½"h x 24"w x 23"d

#### **BOX SIZE**

23½"h x 24½"w x 21½"d (2pcs/box)

## WEIGHT

22 lbs

### **CUBIC FEET**

7.2

## **SPECIAL ORDER**

min. of 24 required

# COM

1.2 yd

#### **SEAT**

Chrome / Black / Brass Gold

#### **BASE**

Chrome / Gold / Black / Bone





18"45%