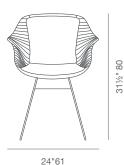

#### **DIMENSIONS**

31½"h x 24"w x 23"d

#### **BOX SIZE**

23½"h x 24½"w x 21½"d (2pcs/box)