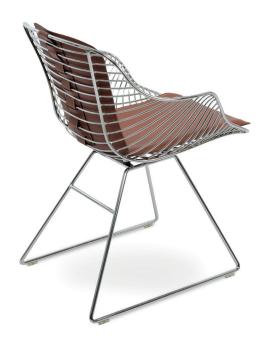

# **ZEBRA WIRE**

Zebra, a remarkably stylish chair, has been flawlessly manufactured without any compromise having been made on its comfortableness by combining 29 diverse forms, 56 metal pieces and 268 welded points. This incredible armchair has been meticulously created by high tech equipment after a long R&D process. The upholstery is manufactured by expert craftsmen, using laser-cut, high-end technology machines. Zebra is a timeless chair that will remain to be a statement piece for decades to come. Zebra Wire is suitable for both residential and commercial use.

#### **SEAT**

Chrome / Black / Brass Gold

#### **BASE**

Chrome / Gold / Black / Bone

18"45%