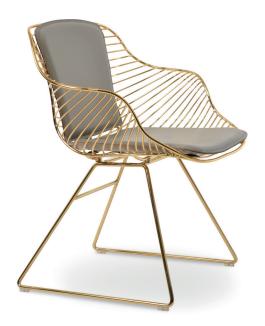

# **ZEBRA WIRE**

Zebra, a remarkably stylish chair, has been flawlessly manufactured without any compromise having been made on its comfortableness by combining 29 diverse forms, 56 metal pieces and 268 welded points. This incredible armchair has been meticulously created by high tech equipment after a long R&D process. The upholstery is manufactured by expert craftsmen, using laser-cut, high-end technology machines. Zebra is a timeless chair that will remain to be a statement piece for decades to come. Zebra Wire is suitable for both residential and commercial use.

#### **SEAT**

Chrome / Black / Brass Gold

#### **BASE**

Chrome / Gold / Black / Bone

18"45%