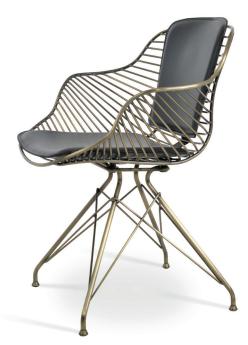

## ZEBRA

Zebra, a remarkably stylish chair, has been flawlessly manufactured without any compromise having been made on its comfortableness by combining 29 diverse forms, 56 metal pieces and 268 welded points. This incredible armchair has been meticulously created by high tech equipment after a long R&D process. The upholstery is manufactured by expert craftsmen, using laser-cut, high-end technology machines. Zebra is a timeless chair that will remain to be a statement piece for decades to come. This chair can also be used outdoors, if it goes through cataphoretic coating process, which is an extra treatment that can be requested for orders of over 24 chairs. Zebra is suitable for both residential and commercial use.

## DIMENSIONS

31½"h x 24"w x 23"d

BOX SIZE 23½"h x 24½"w x 21½"d (2pcs/box)

WEIGHT 22 lbs

CUBIC FEET 7.2

**SPECIAL ORDER** min. of 24 required

**COM** 1.2 yd

SEAT Chrome / Black / Brass Gold

## BASE

Black / Brass Gold / Polished Gold