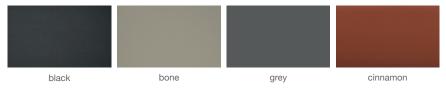

## DIMENSIONS

31½"h x 24"w x 23"d

BOX SIZE 23½"h x 24½"w x 21½"d (2pcs/box)

WEIGHT 22 lbs

CUBIC FEET 7.2

**SPECIAL ORDER** min. of 24 required

**COM** 1.2 yd

SEAT Chrome / Black / Brass Gold

## BASE

Black / Brass Gold / Polished Gold