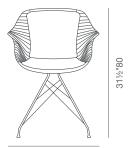

## DIMENSIONS

31½"h x 24"w x 23"d

BOX SIZE 23½"h x 24½"w x 21½"d (2pcs/box)

WEIGHT 22 lbs

CUBIC FEET 7.2

**SPECIAL ORDER** min. of 24 required

**COM** 1.2 yd

SEAT Chrome / Black / Brass Gold