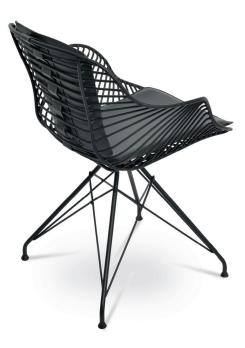

## ZEBRA

Zebra, a remarkably stylish chair, has been flawlessly manufactured without any compromise having been made on its comfortableness by combining 29 diverse forms, 56 metal pieces and 268 welded points. This incredible armchair has been meticulously created by high tech equipment after a long R&D process. The upholstery is manufactured by expert craftsmen, using laser-cut, high-end technology machines. Zebra is a timeless chair that will remain to be a statement piece for decades to come. This chair can also be used outdoors, if it goes through cataphoretic coating process, which is an extra treatment that can be requested for orders of over 24 chairs. Zebra is suitable for both residential and commercial use.

## DIMENSIONS

31½"h x 24"w x 23"d

BOX SIZE 23½"h x 24½"w x 21½"d (2pcs/box)

WEIGHT 22 lbs

CUBIC FEET 7.2

**SPECIAL ORDER** min. of 24 required

**COM** 1.2 yd

SEAT Chrome / Black / Brass Gold

## BASE

Black / Brass Gold / Polished Gold