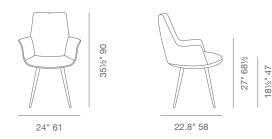

Bottega Ana HB is a unique dining chair with a comfortable upholstered seat and backrest on steel legs finished in black with gold bracelet and walnut finish with stainless steel polished bracelet. Each leg is tipped with a plastic glide screwed into the foot. The seat has a steel structure with "S" shape springs for extra flexibility and strength. This steel frame is molded by an injecting polyurethane foam. This contemporary chair is suitable for both residential and commercial use. Bottega Ana HB is designed by Tayfur Ozkaynak.

### LEATHERETTE



### WOOL (CAMIRA)



## **DIMENSIONS** 35.5"h x 24"w x 22.8"d

WEIGHT CAP 200 lbs

# SPECIAL ORDER min. of 8 required

COM req. 1.5 yd

COL req. 27 sq. ft.

### **BASE**

Black Finish with Gold Bracelet / Walnut Veneer with S. Steel Bracelet