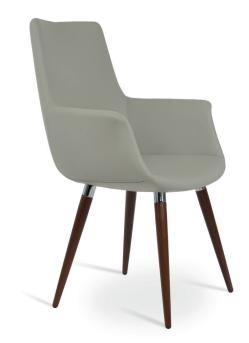

### **BOTTEGA ANA HB**

Bottega Ana HB is a unique dining chair with a comfortable upholstered seat and backrest on steel legs finished in black with gold bracelet and walnut finish with stainless steel polished bracelet. Each leg is tipped with a plastic glide screwed into the foot. The seat has a steel structure with "S" shape springs for extra flexibility and strength. This steel frame is molded by an injecting polyurethane foam. This contemporary chair is suitable for both residential and commercial use. Bottega Ana HB is designed by Tayfur Ozkaynak.

### **BASE**

Black Finish with Gold Bracelet / Walnut Veneer with S. Steel Bracelet