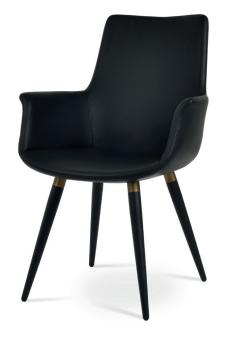

### **BOTTEGA ANA HB**

Bottega Ana HB is a unique dining chair with a comfortable upholstered seat and backrest on steel legs finished in black with gold bracelet and walnut finish with stainless steel polished bracelet. Each leg is tipped with a plastic glide screwed into the foot. The seat has a steel structure with "S" shape springs for extra flexibility and strength. This steel frame is molded by an injecting polyurethane foam. This contemporary chair is suitable for both residential and commercial use. Bottega Ana HB is designed by Tayfur Ozkaynak.

### **BASE**

Black Finish with Gold Bracelet / Walnut Veneer with S. Steel Bracelet