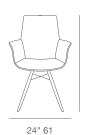

## **LEATHERETTE**

WOOL (CAMIRA)

**DIMENSIONS** 

36"h x 24"w x 22.8"d

**WEIGHT CAP** 300 lbs

**SPECIAL ORDER** min. of 8 required

COM req. 1.5 yd

COL req. 27 sq. ft.