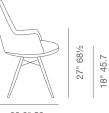

## **LEATHERETTE**

WOOL (CAMIRA)

**DIMENSIONS** 

36"h x 24"w x 22.8"d

**WEIGHT CAP** 300 lbs

**SPECIAL ORDER** min. of 8 required

COM req. 1.5 yd

COL req. 27 sq. ft.