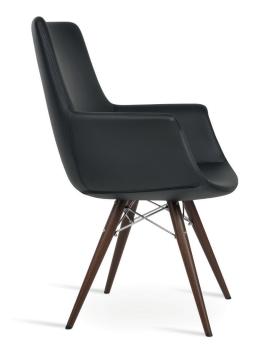

## **BOTTEGA MW HB**

Bottega MW HB is a contemporary dining chair with a comfortable upholstered seat and backrest on veneer steel dowel legs available in variety of finish options. Each leg is tipped with a plastic glide screwed into the foot. The seat has a steel structure with "S" shape springs for extra flexibility and strength. This steel frame is molded by an injecting polyurethane foam. Bottega seat is upholstered with a removable zipper enclosed leather, PPM, leatherette or wool fabric slip cover. Bottega MW HB may be upholstered with variety of other colors as a special order with a minimum of quantity required. This contemporary dining chair is suitable for both residential and commercial use. Bottega MW HB is designed by Tayfur Ozkaynak.

## **BASE**

Walnut Veneer / Natural Veneer / Black Finish / Stainless Steel