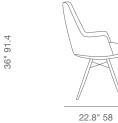

## **LEATHERETTE**

WOOL (CAMIRA)

**DIMENSIONS** 

36"h x 24"w x 22.8"d

**WEIGHT CAP** 300 lbs

**SPECIAL ORDER** min. of 8 required

COM req. 1.5 yd

COL req. 27 sq. ft.