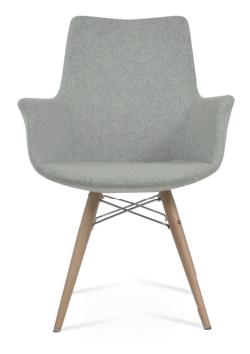

## **BOTTEGA MW HB**

Bottega MW HB is a contemporary dining chair with a comfortable upholstered seat and backrest on veneer steel dowel legs available in variety of finish options. Each leg is tipped with a plastic glide screwed into the foot. The seat has a steel structure with "S" shape springs for extra flexibility and strength. This steel frame is molded by an injecting polyurethane foam. Bottega seat is upholstered with a removable zipper enclosed leather, PPM, leatherette or wool fabric slip cover. Bottega MW HB may be upholstered with variety of other colors as a special order with a minimum of quantity required. This contemporary dining chair is suitable for both residential and commercial use. Bottega MW HB is designed by Tayfur Ozkaynak.

## **BASE**

Walnut Veneer / Natural Veneer / Black Finish / Stainless Steel