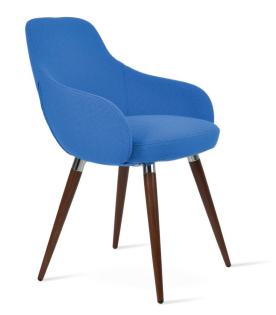

## **GAZEL ARM ANA**

Gazel Arm Ana is a unique dining chair with a comfortable upholstered seat and backrest on a steel base available in variety of finishes. Each leg is tipped with a plastic glide screwed into the foot. The seat has a steel structure with "S" shape springs for extra flexibility and strength. Gazel seat is upholstered with a removable zipper enclosed leatherette and fabric slip cover that can be changed with professional help. This contemporary chair is suitable for both residential and commercial use.