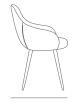

# soho Concept

**DIMENSIONS** 

32.5"h x 21"w x 22"d

**SPECIAL ORDER** 

min. of 8 required

Black Steel with Brass Bracelet /

Black Steel with Chrome Bracelet /

Walnut Veneer Steel with Chrome Bracelet

## **GAZEL ARM ANA**

Gazel Arm Ana is a unique dining chair with a comfortable upholstered seat and backrest on a steel base available in variety of finishes. Each leg is tipped with a plastic glide screwed into the foot. The seat has a steel structure with "S" shape springs for extra flexibility and strength. Gazel seat is upholstered with a removable zipper enclosed leatherette and fabric slip cover that can be changed with professional help. This contemporary chair is suitable for both residential and commercial use.