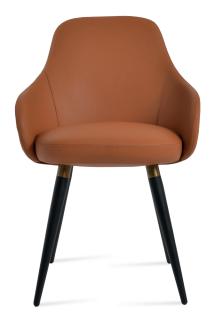

# soho Concept

**DIMENSIONS** 

32.5"h x 21"w x 22"d

**SPECIAL ORDER** 

min. of 8 required

Black Steel with Brass Bracelet /

Black Steel with Chrome Bracelet /

Walnut Veneer Steel with Chrome Bracelet

## **GAZEL ARM ANA**

Gazel Arm Ana is a unique dining chair with a comfortable upholstered seat and backrest on a steel base available in variety of finishes. Each leg is tipped with a plastic glide screwed into the foot. The seat has a steel structure with "S" shape springs for extra flexibility and strength. Gazel seat is upholstered with a removable zipper enclosed leatherette and fabric slip cover that can be changed with professional help. This contemporary chair is suitable for both residential and commercial use.