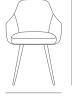

# soho Concept

**DIMENSIONS** 

32.5"h x 21"w x 22"d

**SPECIAL ORDER** 

min. of 8 required

Black Steel with Brass Bracelet /

Black Steel with Chrome Bracelet /

Walnut Veneer Steel with Chrome Bracelet

## **GAZEL ARM ANA**

Gazel Arm Ana is a unique dining chair with a comfortable upholstered seat and backrest on a steel base available in variety of finishes. Each leg is tipped with a plastic glide screwed into the foot. The seat has a steel structure with "S" shape springs for extra flexibility and strength. Gazel seat is upholstered with a removable zipper enclosed leatherette and fabric slip cover that can be changed with professional help. This contemporary chair is suitable for both residential and commercial use.