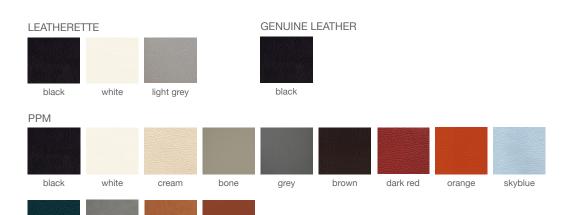

## DIMENSIONS

32"h x 19.5"w x 23"d

WEIGHT CAP 300 lb

**SPECIAL ORDER** min. of 8 required

COM req. 1.1 yd

**COL** 19 sq. ft.

BASE Stainless Steel Black Finish Walnut Veneer Walnut Veneer