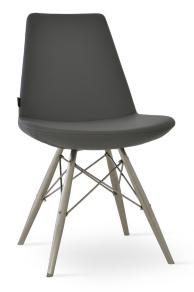

## **EIFFEL MW**

Eiffel MW is a contemporary dining chair with a comfortable upholstered seat and backrest on dowel legs available in black powder, natural, walnut as well as stainless steel finish. Each leg is tipped with a plastic glide screwed into the foot. The seat has a steel structure with "S" shape springs for extra flexibility and strength. This steel frame is molded by an injecting polyurethane foam. Eiffel MW is suitable for both residential and commercial use.