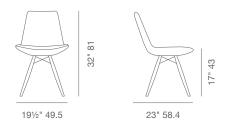

## DIMENSIONS

32"h x 19.5"w x 23"d

WEIGHT CAP 300 lb

**SPECIAL ORDER** min. of 8 required

COM req. 1.1 yd

**COL** 19 sq. ft.

BASE Stainless Steel Black Finish Walnut Veneer Walnut Veneer