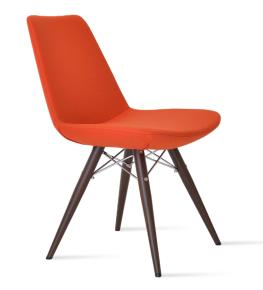

## **EIFFEL MW**

Eiffel MW is a contemporary dining chair with a comfortable upholstered seat and backrest on dowel legs available in black powder, natural, walnut as well as stainless steel finish. Each leg is tipped with a plastic glide screwed into the foot. The seat has a steel structure with "S" shape springs for extra flexibility and strength. This steel frame is molded by an injecting polyurethane foam. Eiffel MW is suitable for both residential and commercial use.