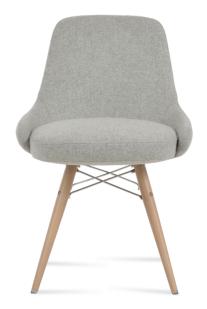

## **GAZEL MW**

Gazel MW is a contemporary dining chair with a comfortable upholstered seat and backrest on veneer steel dowel legs available in black powder, natural as well as stainless steel finishes. Each leg is tipped with a plastic glide screwed into the foot. The seat has a steel structure with "S" shape springs for extra flexibility and strength. This steel frame is molded by an injecting polyurethane foam. This contemporary chair is suitable for both residential and commercial use.