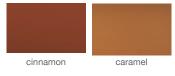

## LEATHERETTE

PPM (FR) GENUINE LEATHER

## WOOL (CAMIRA)

BOUCLE NUBUCK FABRIC (Camira-Era)

**DIMENSIONS** 33"h x 21"w x 22"d

WEIGHT CAP 300 lb

**SPECIAL ORDER** min. of 8 required

COM req. 1.3 yd

**COL** 23 sq. ft.

BASE Stainless Steel Black Finish Walnut Veneer Walnut Veneer