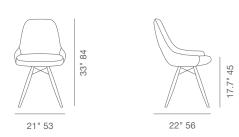

## WOOL (CAMIRA)

BOUCLE NUBUCK FABRIC (Camira-Era)

**DIMENSIONS** 33"h x 21"w x 22"d

WEIGHT CAP 300 lb

**SPECIAL ORDER** min. of 8 required

COM req. 1.3 yd

**COL** 23 sq. ft.

BASE Stainless Steel Black Finish Walnut Veneer Walnut Veneer