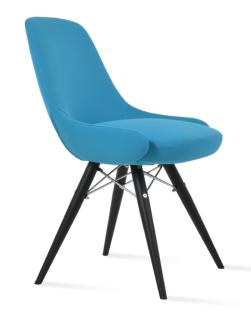

## **GAZEL MW**

Gazel MW is a contemporary dining chair with a comfortable upholstered seat and backrest on veneer steel dowel legs available in black powder, natural as well as stainless steel finishes. Each leg is tipped with a plastic glide screwed into the foot. The seat has a steel structure with "S" shape springs for extra flexibility and strength. This steel frame is molded by an injecting polyurethane foam. This contemporary chair is suitable for both residential and commercial use.