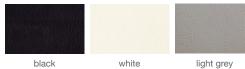

## LEATHERETTE

PPM (FR) GENUINE LEATHER

## WOOL (CAMIRA)

BOUCLE NUBUCK FABRIC (Camira-Era)

**DIMENSIONS** 33"h x 21"w x 22"d

WEIGHT CAP 300 lb

**SPECIAL ORDER** min. of 8 required

COM req. 1.3 yd

**COL** 23 sq. ft.

BASE Stainless Steel Black Finish Walnut Veneer Walnut Veneer