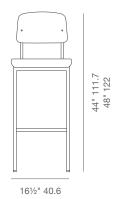

# **PROUVE STOOLS**





Prouve is an industry style stool with a plywood seat and back, available with upholstered seat as well. The legs are finished with metal base available in black, white and gunmetal finish. Gunmetal frame is in only available with soft seat. Prouve Stool is designed by the Industrial Modern team and it's suitable for both residential and commercial use.

## WOOD SEAT & BACK





plywood walnut veneer

plywood oak veneer

plywood oak black veneer

#### SOFT SEAT



black PPM-S





# **DIMENSIONS**

44"h x 16.5"w x 21"d 48"h x 16.5"w x 21"d

## **BOX SIZE**

64.5"h x 26"w x 17.5"d (2pc/box)

#### **WEIGHT CAP**

300 lbs

# COL

18 sq.ft.

# **CUBIC FEET**

16.9

#### **SPECIAL ORDER**

min. of 24 required

# COM

1 yd

# **FRAME**

Black / White /

## **SOFT SEAT FRAME**

Black / Gunmetal