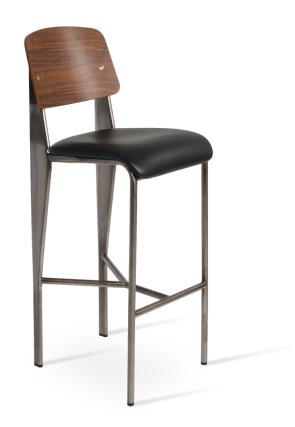

# **PROUVE STOOLS**

Prouve is an industry style stool with a plywood seat and back, available with upholstered seat as well. The legs are finished with metal base available in black, white and gunmetal finish. Gunmetal frame is in only available with soft seat. Prouve Stool is designed by the Industrial Modern team and it's suitable for both residential and commercial use.

#### SOFT SEAT

black PPM-S

## **SOFT SEAT FRAME**

Black / Gunmetal