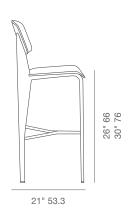

# **PROUVE STOOLS**





Prouve is an industry style stool with a plywood seat and back, available with upholstered seat as well. The legs are finished with metal base available in black, white and gunmetal finish. Gunmetal frame is in only available with soft seat. Prouve Stool is designed by the Industrial Modern team and it's suitable for both residential and commercial use.

## WOOD SEAT & BACK





plywood walnut veneer

plywood oak veneer

plywood oak black veneer

#### SOFT SEAT



black PPM-S





# **DIMENSIONS**

44"h x 16.5"w x 21"d 48"h x 16.5"w x 21"d

## **BOX SIZE**

64.5"h x 26"w x 17.5"d (2pc/box)

#### **WEIGHT CAP**

300 lbs

# COL

18 sq.ft.

# **CUBIC FEET**

16.9

#### **SPECIAL ORDER**

min. of 24 required

# COM

1 yd

# **FRAME**

Black / White /

## **SOFT SEAT FRAME**

Black / Gunmetal