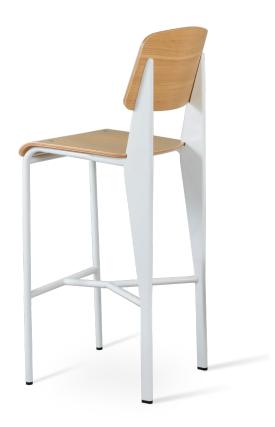

# **PROUVE STOOLS**

Prouve is an industry style stool with a plywood seat and back, available with upholstered seat as well. The legs are finished with metal base available in black, white and gunmetal finish. Gunmetal frame is in only available with soft seat. Prouve Stool is designed by the Industrial Modern team and it's suitable for both residential and commercial use.

# **FRAME**

Black / White /