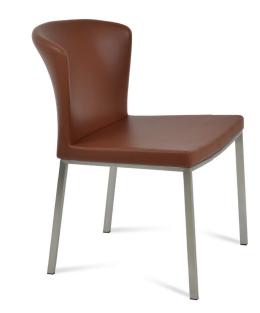

# **CAPRI METAL**

Capri is a contemporary dining chair with a comfortable upholstered seat and backrest on a chrome plated steel tubes which are plastic tipped with plastic caps embedded. The seat has a steel structure with "S" shape springs for extra flexibility and strength. This steel frame is moulded by an injecting polyurethane foam. Capri Metal is suitable for both residential and commercial use.

## **LOW BACK**

PPM