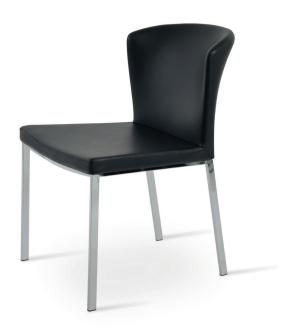

# **CAPRI METAL**

Capri is a contemporary dining chair with a comfortable upholstered seat and backrest on a chrome plated steel tubes which are plastic tipped with plastic caps embedded. The seat has a steel structure with "S" shape springs for extra flexibility and strength. This steel frame is moulded by an injecting polyurethane foam. Capri Metal is suitable for both residential and commercial use.

## **LOW BACK**

PPM