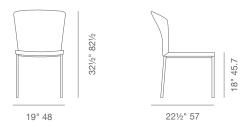

**DIMENSIONS** 

**WEIGHT CAP** 

**SPECIAL ORDER** min. of 8 required

350 lbs

COM req.

1.3 yd

COL 23 sq.ft.

**BASE** 

Chrome

32.5"h x 19"w x 22.5"d