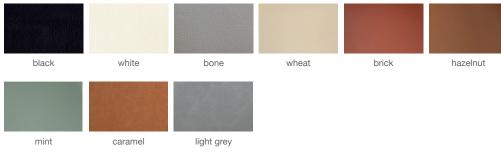

**DIMENSIONS** 

**WEIGHT CAP** 

**SPECIAL ORDER** min. of 8 required

350 lbs

COM req.

1.3 yd

COL 23 sq.ft.

**BASE** 

Chrome

32.5"h x 19"w x 22.5"d

# **CAPRI METAL**





Capri is a contemporary dining chair with a comfortable upholstered seat and backrest on a chrome plated steel tubes which are plastic tipped with plastic caps embedded. The seat has a steel structure with "S" shape springs for extra flexibility and strength. This steel frame is moulded by an injecting polyurethane foam. Capri Metal is suitable for both residential and commercial use.

### PPM



#### WOOL (CAMIRA)



dark grey silver

#### **BOUCLE FABRIC**



white (extra loop)

## **LOW BACK**

PPM