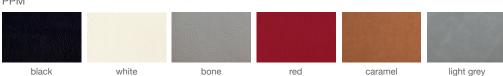

**DIMENSIONS** 

**WEIGHT CAP** 

**SPECIAL ORDER** min. of 8 required

350 lbs

COM req.

1.3 yd

COL 23 sq.ft.

**BASE** 

Chrome

32.5"h x 19"w x 22.5"d

# **CAPRI METAL**





Capri is a contemporary dining chair with a comfortable upholstered seat and backrest on a chrome plated steel tubes which are plastic tipped with plastic caps embedded. The seat has a steel structure with "S" shape springs for extra flexibility and strength. This steel frame is moulded by an injecting polyurethane foam. Capri Metal is suitable for both residential and commercial use.

### PPM



#### WOOL (CAMIRA)



dark grey silver

#### **BOUCLE FABRIC**



white (extra loop)

## **LOW BACK**

PPM