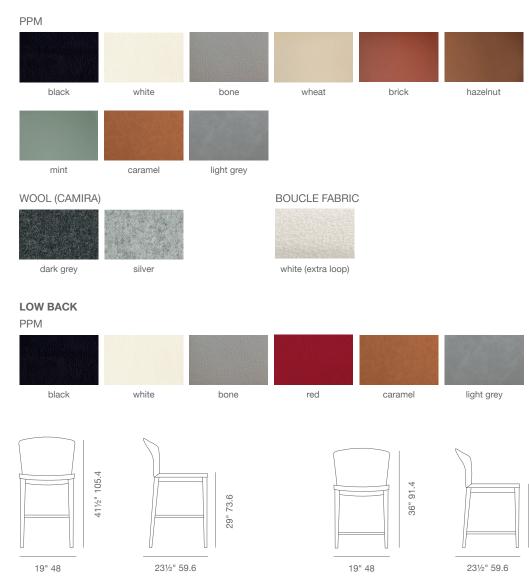

### DIMENSIONS (Dining Seat) 44"h x 19"w x 24.5"d 37.5"h x 19"w x 24.5"d

WEIGHT CAP 350 lbs

SPECIAL ORDER min. of 8 required

**COM req.** 1.1 yd

**COL** 19 sq.ft.

## BASE

61

24"

Beech Walnut Finish / Beech Wenge Finish / Ash Black Finish / American Walnut