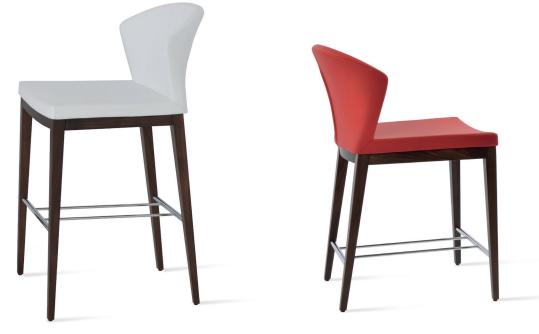

# **CAPRI WOOD STOOLS**

Capri Metal Stool is a contemporary counter and bar stool with a comfortable upholstered seat and backrest on wood legs. The seat has a steel structure with "S" shape springs for extra flexibility and strength. This steel frame is molded by an injecting polyurethane foam. Capri Wood Stool is suitable for both residential and commercial use.

#### DIMENSIONS

41.5"h x 19"w x 22.5"d 36"h x 19"w x 22.5"d