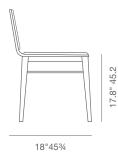

# NUBUCK FABRIC

smoke grey

smoke coffee

cognac

31"h x 15"w x 18"d

# **WEIGHT CAP**

**DIMENSIONS** 

300 lbs