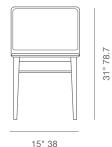

# NUBUCK FABRIC

smoke grey

smoke coffee

cognac

31"h x 15"w x 18"d

# **WEIGHT CAP**

**DIMENSIONS** 

300 lbs