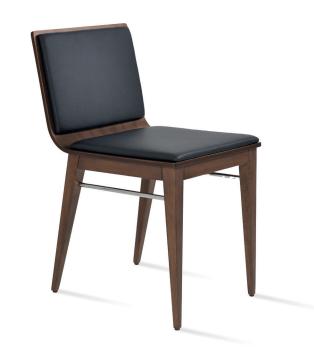

# **CORONA WOOD**

Corona is a contemporary chair with a molded plywood seat and available with or without the seat pad upon desire. The legs are finished in solid beech walnut, wenge and natural finish as well as natural ash with chrome stretchers. Corona Dining is designed by sohoConcept team and it's suitable for both residential and commercial use.