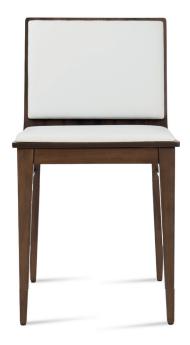

# **CORONA WOOD**

Corona is a contemporary chair with a molded plywood seat and available with or without the seat pad upon desire. The legs are finished in solid beech walnut, wenge and natural finish as well as natural ash with chrome stretchers. Corona Dining is designed by sohoConcept team and it's suitable for both residential and commercial use.