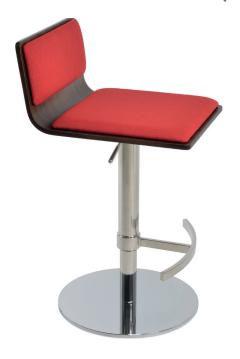

## **CORONA PISTON (T-FOOTREST)**

Corona Piston T Footrest is a contemporary stool with a comfortable upholstered seat and backrest on an adjustable gas piston base which swivels and also adjusts easily from a counter height to a bar height with a lever that activates the gas piston mechanism.

### **DIMENSIONS**

28"- 38"h x 15"w x 19"d

#### **WEIGHT CAP**

185 lbs

#### **PLYWOOD SEAT**

American Walnut Veneer / Natural Veneer

#### **ROUND BASE**

Stainless Steel (Polished) / Stainless Steel (Brushed) /