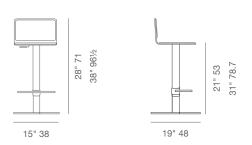

# soho Concept

## **CORONA PISTON (T-FOOTREST)**





Corona Piston T Footrest is a contemporary stool with a comfortable upholstered seat and backrest on an adjustable gas piston base which swivels and also adjusts easily from a counter height to a bar height with a lever that activates the gas piston mechanism.

### LEATHERETTE

black white

light grey



#### WOOL (CAMIRA)





#### NUBUCK







### **DIMENSIONS**

28"- 38"h x 15"w x 19"d

#### **WEIGHT CAP**

185 lbs

#### **SPECIAL ORDER**

min. of 8 required

#### COM

0.6 yd

#### COL

10 sq. ft.

#### **PLYWOOD SEAT**

American Walnut Veneer / Natural Veneer

#### **ROUND BASE**

Stainless Steel (Polished) / Stainless Steel (Brushed) /

#### **SQUARE BASE**

Stainless Steel (Polished)