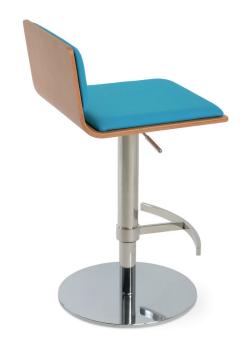

## **CORONA PISTON (T-FOOTREST)**

Corona Piston T Footrest is a contemporary stool with a comfortable upholstered seat and backrest on an adjustable gas piston base which swivels and also adjusts easily from a counter height to a bar height with a lever that activates the gas piston mechanism.

### **DIMENSIONS**

28"- 38"h x 15"w x 19"d

#### **WEIGHT CAP**

185 lbs

#### **PLYWOOD SEAT**

American Walnut Veneer / Natural Veneer

#### **ROUND BASE**

Stainless Steel (Polished) / Stainless Steel (Brushed) /