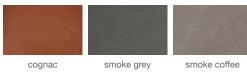

# soho Concept

## CORONA WOOD FULL UPH.





Corona is a contemporary stool with an upholstered seat and backrest on walnut legs. The legs are finished in beech walnut and natural finish and American Walnut as well as beech walnut finish with chrome rings. Corona Wood Full UPH Stool is designed by sohoConcept team and it's suitable for both residential and commercial use.



deep maroon

#### NUBUCK



#### BOUCLE



#### Off White (Camira)



### DIMENSIONS

37"h x 16"w x 19"d 32"h x 16"w x 19"d

WEIGHT CAP 235 lbs

### SPECIAL ORDER

min. of 8 required

#### СОМ

1 yd

COL

18 sq. ft.

#### BASE

Beech Walnut Finish / Beech Natural Finish / American Walnut / Beech Walnut Finish (Chrome Rings)