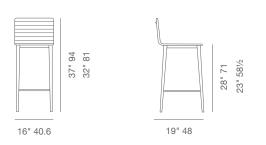

# soho Concept

## CORONA WOOD FULL UPH.





Corona is a contemporary stool with an upholstered seat and backrest on walnut legs. The legs are finished in beech walnut and natural finish and American Walnut as well as beech walnut finish with chrome rings. Corona Wood Full UPH Stool is designed by sohoConcept team and it's suitable for both residential and commercial use.



deep maroon

#### NUBUCK



#### BOUCLE



#### Off White (Camira)



### DIMENSIONS

37"h x 16"w x 19"d 32"h x 16"w x 19"d

WEIGHT CAP 235 lbs

### SPECIAL ORDER

min. of 8 required

#### СОМ

1 yd

COL

18 sq. ft.

#### BASE

Beech Walnut Finish / Beech Natural Finish / American Walnut / Beech Walnut Finish (Chrome Rings)