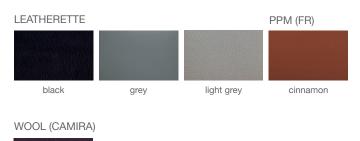

# soho Concept

## CORONA WOOD FULL UPH.





Corona is a contemporary stool with an upholstered seat and backrest on walnut legs. The legs are finished in beech walnut and natural finish and American Walnut as well as beech walnut finish with chrome rings. Corona Wood Full UPH Stool is designed by sohoConcept team and it's suitable for both residential and commercial use.



deep maroon

#### NUBUCK



#### BOUCLE



#### Off White (Camira)



### DIMENSIONS

37"h x 16"w x 19"d 32"h x 16"w x 19"d

WEIGHT CAP 235 lbs

### SPECIAL ORDER

min. of 8 required

#### СОМ

1 yd

COL

18 sq. ft.

#### BASE

Beech Walnut Finish / Beech Natural Finish / American Walnut / Beech Walnut Finish (Chrome Rings)