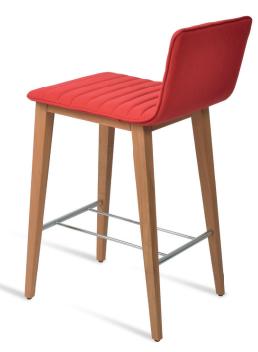

## CORONA WOOD FULL UPH.

Corona is a contemporary stool with an upholstered seat and backrest on walnut legs. The legs are finished in beech walnut and natural finish and American Walnut as well as beech walnut finish with chrome rings. Corona Wood Full UPH Stool is designed by sohoConcept team and it's suitable for both residential and commercial use.

#### BASE

Beech Walnut Finish / Beech Natural Finish / American Walnut / Beech Walnut Finish (Chrome Rings)