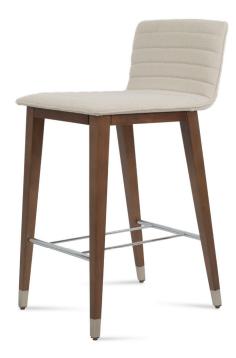

## CORONA WOOD FULL UPH.

Corona is a contemporary stool with an upholstered seat and backrest on walnut legs. The legs are finished in beech walnut and natural finish and American Walnut as well as beech walnut finish with chrome rings. Corona Wood Full UPH Stool is designed by sohoConcept team and it's suitable for both residential and commercial use.

#### BASE

Beech Walnut Finish / Beech Natural Finish / American Walnut / Beech Walnut Finish (Chrome Rings)