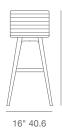

# CORONA PR WOOD FULL UPH.





Corona is a contemporary stool with an upholstered seat and backrest on walnut legs. The legs are finished variety of different base options. Corona Wood Full UPH Stool is designed by sohoConcept team and it's suitable for both residential and commercial use.

#### LEATHERETTE









#### WOOL (CAMIRA)



deep maroon

#### NUBUCK







cognac smoke grey

smoke coffee

## BOUCLE



Off White (Camira)







## **DIMENSIONS**

37"h x 16"w x 19"d 32"h x 16"w x 19"d

## **WEIGHT CAP**

200 lbs

#### **SPECIAL ORDER**

min. of 8 required

#### COM

1 yd

## COL

18 sq. ft.

#### **BASE**

Beech Walnut Finish /
Beech Natural Finish /
Teak Wenge Finish /
Sungkai White Oak /
American Walnut

## **COUNTER BASE**

Beech Walnut Finish / Sungkai White Oak / Teak Wenge Finish