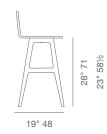

# CORONA PR WOOD FULL UPH.





Corona is a contemporary stool with an upholstered seat and backrest on walnut legs. The legs are finished variety of different base options. Corona Wood Full UPH Stool is designed by sohoConcept team and it's suitable for both residential and commercial use.

#### LEATHERETTE









#### WOOL (CAMIRA)



deep maroon

#### NUBUCK







cognac smoke grey

smoke coffee

## BOUCLE



Off White (Camira)







## **DIMENSIONS**

37"h x 16"w x 19"d 32"h x 16"w x 19"d

## **WEIGHT CAP**

200 lbs

#### **SPECIAL ORDER**

min. of 8 required

#### COM

1 yd

## COL

18 sq. ft.

#### **BASE**

Beech Walnut Finish /
Beech Natural Finish /
Teak Wenge Finish /
Sungkai White Oak /
American Walnut

## **COUNTER BASE**

Beech Walnut Finish / Sungkai White Oak / Teak Wenge Finish