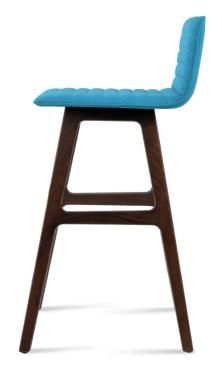

# CORONA PR WOOD FULL UPH.

Corona is a contemporary stool with an upholstered seat and backrest on walnut legs. The legs are finished variety of different base options. Corona Wood Full UPH Stool is designed by sohoConcept team and it's suitable for both residential and commercial use.

## **DIMENSIONS**

37"h x 16"w x 19"d 32"h x 16"w x 19"d

#### **BASE**

Beech Walnut Finish /
Beech Natural Finish /
Teak Wenge Finish /
Sungkai White Oak /
American Walnut