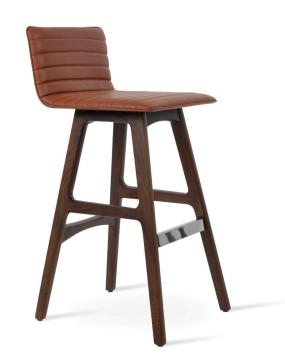

# CORONA PR WOOD FULL UPH.

Corona is a contemporary stool with an upholstered seat and backrest on walnut legs. The legs are finished variety of different base options. Corona Wood Full UPH Stool is designed by sohoConcept team and it's suitable for both residential and commercial use.

## **DIMENSIONS**

37"h x 16"w x 19"d 32"h x 16"w x 19"d

#### **BASE**

Beech Walnut Finish /
Beech Natural Finish /
Teak Wenge Finish /
Sungkai White Oak /
American Walnut