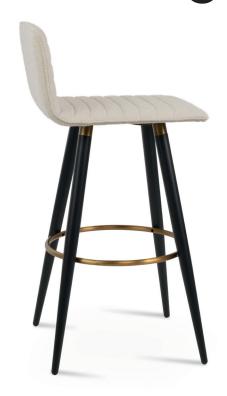

### CORONA ANA FULL UPH.

Corona Ana Full UPH is a contemporary stool with a comfortable upholstered seat and backrest on steel legs available in black powder with brass or chrome bracelets and footrest. It's also available in walnut veneer with stainless steel brushed bracelts and footrest. The stool is suitable for both residential and commercial use.

#### **BASE**

Walnut Veneer Steel / Black Finish / Black & Brass Finish