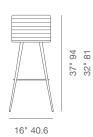

# soho Concept

### CORONA ANA FULL UPH.





Corona Ana Full UPH is a contemporary stool with a comfortable upholstered seat and backrest on steel legs available in black powder with brass or chrome bracelets and footrest. It's also available in walnut veneer with stainless steel brushed bracelts and footrest. The stool is suitable for both residential and commercial use.

#### LEATHERETTE



black grey

light grey



cinnamon

WOOL (CAMIRA)



deep maroon

#### NUBUCK







cognac smoke grey

smoke coffee

#### BOUCLE



Off White (Camira)





## DIMENSIONS

37"h x 16"w x 19"d 32"h x 16"w x 19"d

#### **WEIGHT CAP**

235 lbs

#### **SPECIAL ORDER**

min. of 8 required

#### COM

1 yd

#### COL

18 sq. ft.

#### **BASE**

Walnut Veneer Steel / Black Finish / Black & Brass Finish