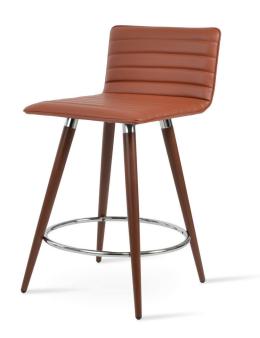

### CORONA ANA FULL UPH.

Corona Ana Full UPH is a contemporary stool with a comfortable upholstered seat and backrest on steel legs available in black powder with brass or chrome bracelets and footrest. It's also available in walnut veneer with stainless steel brushed bracelts and footrest. The stool is suitable for both residential and commercial use.

#### **BASE**

Walnut Veneer Steel / Black Finish / Black & Brass Finish