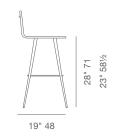

# soho Concept

### CORONA ANA FULL UPH.





Corona Ana Full UPH is a contemporary stool with a comfortable upholstered seat and backrest on steel legs available in black powder with brass or chrome bracelets and footrest. It's also available in walnut veneer with stainless steel brushed bracelts and footrest. The stool is suitable for both residential and commercial use.

#### LEATHERETTE



black grey

light grey



cinnamon

WOOL (CAMIRA)



deep maroon

#### NUBUCK







cognac smoke grey

smoke coffee

#### BOUCLE



Off White (Camira)





## DIMENSIONS

37"h x 16"w x 19"d 32"h x 16"w x 19"d

#### **WEIGHT CAP**

235 lbs

#### **SPECIAL ORDER**

min. of 8 required

#### COM

1 yd

#### COL

18 sq. ft.

#### **BASE**

Walnut Veneer Steel / Black Finish / Black & Brass Finish