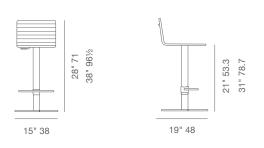

### BOUCLE

**DIMENSIONS** 28-38"h x 15"w x 19"d

SQUARE BASE 17.5"d

WEIGHT CAP 185 lbs

**SPECIAL ORDER** min. of 8 required

СОМ

1 yd

COL