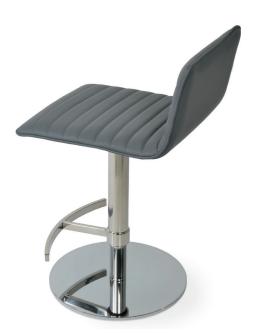

# CORONA PISTON FULL UPH. (T FOOTREST)

Corona Piston Full UPH T Footrest is a contemporary stool with a comfortable full upholstered seat and backrest on an adjustable gas piston base which swivels and also adjusts easily from a counter height to a bar height with a lever that activates the gas piston mechanism. The stool is suitable for both residential and commercial use.

## **ROUND BASE**

Brushed S. Steel / Polished S. Steel /

SQUARE BASE

Polished S. Steel