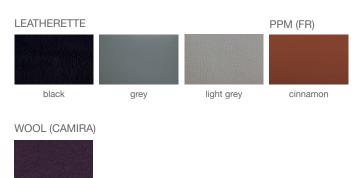

#### NUBUCK

deep maroon

### BOUCLE

**DIMENSIONS** 28-38"h x 15"w x 19"d

SQUARE BASE 17.5"d

WEIGHT CAP 185 lbs

**SPECIAL ORDER** min. of 8 required

СОМ

1 yd

COL