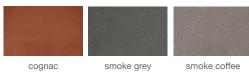

#### NUBUCK

deep maroon

### BOUCLE

**DIMENSIONS** 28-38"h x 15"w x 19"d

SQUARE BASE 17.5"d

WEIGHT CAP 185 lbs

**SPECIAL ORDER** min. of 8 required

СОМ

1 yd

COL