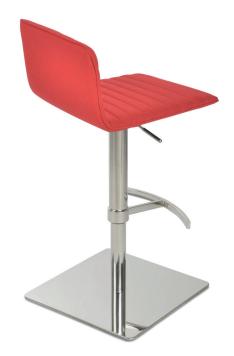

# CORONA PISTON FULL UPH. (T FOOTREST)

Corona Piston Full UPH T Footrest is a contemporary stool with a comfortable full upholstered seat and backrest on an adjustable gas piston base which swivels and also adjusts easily from a counter height to a bar height with a lever that activates the gas piston mechanism. The stool is suitable for both residential and commercial use.

## **ROUND BASE**

Brushed S. Steel / Polished S. Steel /

SQUARE BASE

Polished S. Steel