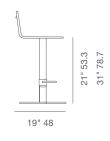

# CORONA PISTON FULL UPH. (HALF FOOTREST)





Corona Piston Full UPH Half Footrest is a contemporary stool with a comfortable full upholstered seat and backrest on an adjustable gas piston base which swivels and also adjusts easily from a counter height to a bar height with a lever that activates the gas piston mechanism. The solid steel round and square bases are available in variety of finish options. The stool is suitable for both residential and commercial use.

## LEATHERETTE



grey





### WOOL (CAMIRA)



deep maroon

## NUBUCK



cognac





smoke grey

smoke coffee

# BOUCLE



Off White (Camira)





## **DIMENSIONS**

28-38"h x 15"w x 19"d

### **SQUARE BASE**

17.5"d

# **WEIGHT CAP**

185 lbs

### **SPECIAL ORDER**

min. of 8 required

## COM

1 yd

## COL

18 sq. ft.

## **ROUND BASE**

Black Finish / Brushed S. Steel /

Polished S. Steel /

Brushed Gold /

Gold Finish

### **SQUARE BASE**

Brushed S. Steel