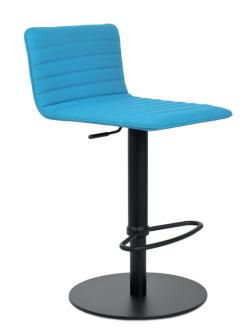

# CORONA PISTON FULL UPH. (HALF FOOTREST)

Corona Piston Full UPH Half Footrest is a contemporary stool with a comfortable full upholstered seat and backrest on an adjustable gas piston base which swivels and also adjusts easily from a counter height to a bar height with a lever that activates the gas piston mechanism. The solid steel round and square bases are available in variety of finish options. The stool is suitable for both residential and commercial use.

## **ROUND BASE**

Black Finish / Brushed S. Steel /

Polished S. Steel /

Brushed Gold /

Gold Finish