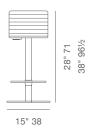

# CORONA PISTON FULL UPH. (HALF FOOTREST)





Corona Piston Full UPH Half Footrest is a contemporary stool with a comfortable full upholstered seat and backrest on an adjustable gas piston base which swivels and also adjusts easily from a counter height to a bar height with a lever that activates the gas piston mechanism. The solid steel round and square bases are available in variety of finish options. The stool is suitable for both residential and commercial use.

## LEATHERETTE



grey





### WOOL (CAMIRA)



deep maroon

## NUBUCK



cognac





smoke grey

smoke coffee

# BOUCLE



Off White (Camira)





## **DIMENSIONS**

28-38"h x 15"w x 19"d

### **SQUARE BASE**

17.5"d

# **WEIGHT CAP**

185 lbs

### **SPECIAL ORDER**

min. of 8 required

## COM

1 yd

## COL

18 sq. ft.

## **ROUND BASE**

Black Finish / Brushed S. Steel /

Polished S. Steel /

Brushed Gold /

Gold Finish

### **SQUARE BASE**

Brushed S. Steel