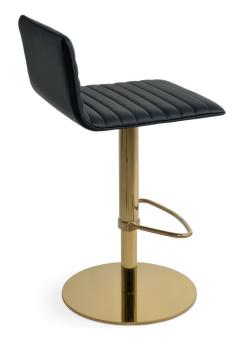

# CORONA PISTON FULL UPH. (HALF FOOTREST)

Corona Piston Full UPH Half Footrest is a contemporary stool with a comfortable full upholstered seat and backrest on an adjustable gas piston base which swivels and also adjusts easily from a counter height to a bar height with a lever that activates the gas piston mechanism. The solid steel round and square bases are available in variety of finish options. The stool is suitable for both residential and commercial use.

## **ROUND BASE**

Black Finish / Brushed S. Steel /

Polished S. Steel /

Brushed Gold /

Gold Finish