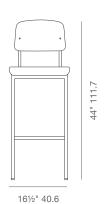

# **CORAL STOOLS**





Coral is an industry style stool with a plywood seat and back, available with upholstered seat as well. The legs are finished with metal base available in black, white and gunmetal finish. Gunmetal frame is in only available with soft seat. Coral Stool is designed by the Industrial Modern team and it's suitable for both residential and commercial use.

#### WOOD SEAT & BACK





plywood walnut veneer

plywood oak veneer

plywood oak black veneer

#### SOFT SEAT



black PPM-S





# **DIMENSIONS**

44"h x 16.5"w x 21"d

## **BOX SIZE**

64.5"h x 26"w x 17.5"d (2pc/box)

## **WEIGHT CAP**

300 lbs

#### COL

18 sq.ft.

#### **CUBIC FEET**

16.9

# **SPECIAL ORDER**

min. of 24 required

#### COM

1 yd

# **FRAME**

Black / White

## **SOFT SEAT FRAME**

Black / Gunmetal