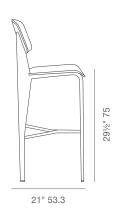

# **CORAL STOOLS**





Coral is an industry style stool with a plywood seat and back, available with upholstered seat as well. The legs are finished with metal base available in black, white and gunmetal finish. Gunmetal frame is in only available with soft seat. Coral Stool is designed by the Industrial Modern team and it's suitable for both residential and commercial use.

#### WOOD SEAT & BACK





plywood walnut veneer

plywood oak veneer

plywood oak black veneer

#### SOFT SEAT



black PPM-S





# **DIMENSIONS**

44"h x 16.5"w x 21"d

## **BOX SIZE**

64.5"h x 26"w x 17.5"d (2pc/box)

## **WEIGHT CAP**

300 lbs

#### COL

18 sq.ft.

#### **CUBIC FEET**

16.9

# **SPECIAL ORDER**

min. of 24 required

#### COM

1 yd

# **FRAME**

Black / White

## **SOFT SEAT FRAME**

Black / Gunmetal