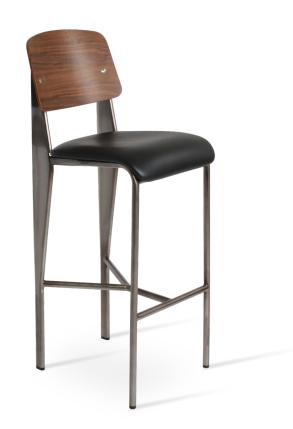

# **CORAL STOOLS**

Coral is an industry style stool with a plywood seat and back, available with upholstered seat as well. The legs are finished with metal base available in black, white and gunmetal finish. Gunmetal frame is in only available with soft seat. Coral Stool is designed by the Industrial Modern team and it's suitable for both residential and commercial use.

#### SOFT SEAT

black PPM-S

## **SOFT SEAT FRAME**

Black / Gunmetal