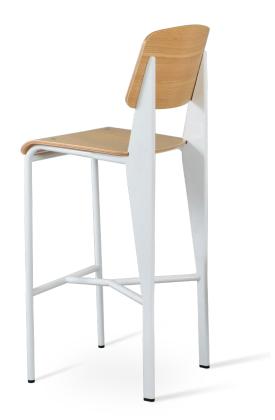

# **CORAL STOOLS**

Coral is an industry style stool with a plywood seat and back, available with upholstered seat as well. The legs are finished with metal base available in black, white and gunmetal finish. Gunmetal frame is in only available with soft seat. Coral Stool is designed by the Industrial Modern team and it's suitable for both residential and commercial use.

#### WOOD SEAT & BACK

plywood walnut veneer

plywood oak veneer

plywood oak black veneer

# **FRAME**

Black / White