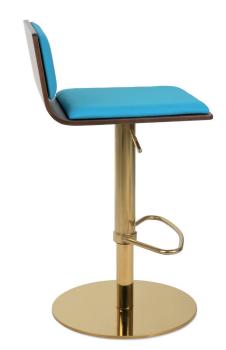

# **CORONA PISTON (HALF FOOTREST)**

Corona Piston Half Footrest is a contemporary stool with a comfortable upholstered seat and backrest on an adjustable gas piston base which swivels and also adjusts easily from a counter height to a bar height with a lever that activates the gas piston mechanism.

#### **DIMENSIONS**

28"- 38"h x 15"w x 19"d

#### **WEIGHT CAP**

185 lbs

### **ROUND BASE**

Stainless Steel (Polished) / Stainless Steel (Brushed) / Black Finish / Gold (Polished) / Gold (Polished)

# **PLYWOOD SEAT**

American Walnut Veneer / Natural Veneer