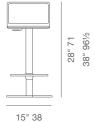

# **CORONA PISTON (HALF FOOTREST)**





Corona Piston Half Footrest is a contemporary stool with a comfortable upholstered seat and backrest on an adjustable gas piston base which swivels and also adjusts easily from a counter height to a bar height with a lever that activates the gas piston mechanism.



light grey



## WOOL (CAMIRA)

black





silver

white



deep maroon



cognac



smoke grey



BOUCLE

FABRIC (Camira-Era) Off White (Camira) red turquoise





#### **DIMENSIONS**

28"- 38"h x 15"w x 19"d

#### **WEIGHT CAP**

185 lbs

# **SPECIAL ORDER**

min. of 8 required

#### COM

0.6 yd

# COL

10 sq. ft.

# **PLYWOOD SEAT**

American Walnut Veneer / Natural Veneer

### **ROUND BASE**

Stainless Steel (Polished) / Stainless Steel (Brushed) / Black Finish / Gold (Polished) / Gold (Polished)

## **SQUARE BASE**

Stainless Steel (Brushed)