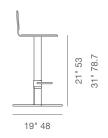

# **CORONA PISTON (HALF FOOTREST)**





Corona Piston Half Footrest is a contemporary stool with a comfortable upholstered seat and backrest on an adjustable gas piston base which swivels and also adjusts easily from a counter height to a bar height with a lever that activates the gas piston mechanism.



light grey



## WOOL (CAMIRA)

black





silver

white



deep maroon



cognac



smoke grey



BOUCLE

FABRIC (Camira-Era) Off White (Camira) red turquoise





#### **DIMENSIONS**

28"- 38"h x 15"w x 19"d

#### **WEIGHT CAP**

185 lbs

# **SPECIAL ORDER**

min. of 8 required

#### COM

0.6 yd

# COL

10 sq. ft.

# **PLYWOOD SEAT**

American Walnut Veneer / Natural Veneer

### **ROUND BASE**

Stainless Steel (Polished) / Stainless Steel (Brushed) / Black Finish / Gold (Polished) / Gold (Polished)

## **SQUARE BASE**

Stainless Steel (Brushed)