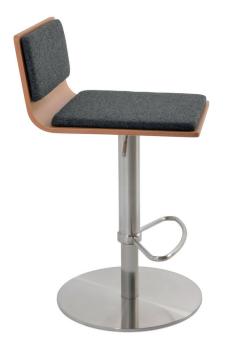

# **CORONA PISTON (HALF FOOTREST)**

Corona Piston Half Footrest is a contemporary stool with a comfortable upholstered seat and backrest on an adjustable gas piston base which swivels and also adjusts easily from a counter height to a bar height with a lever that activates the gas piston mechanism.

#### **DIMENSIONS**

28"- 38"h x 15"w x 19"d

#### **WEIGHT CAP**

185 lbs

### **ROUND BASE**

Stainless Steel (Polished) / Stainless Steel (Brushed) / Black Finish / Gold (Polished) / Gold (Polished)

# **PLYWOOD SEAT**

American Walnut Veneer / Natural Veneer