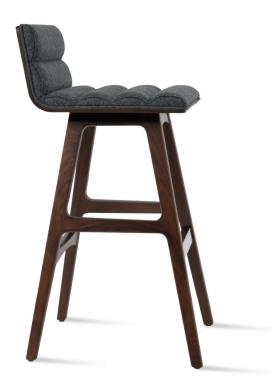

## CORONA PR WOOD COMFORT

Corona PR Wood is a contemporary stool with a comfort pad that sits on a molded plywood seat. The legs are finished in solid beech walnut finish with a chrome foot rest. Corona PR Wood Comfort Stools is designed by sohoConcept team and it's suitable for both residential and commercial use.