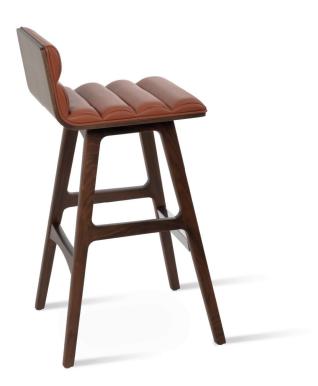

## CORONA PR WOOD COMFORT

Corona PR Wood is a contemporary stool with a comfort pad that sits on a molded plywood seat. The legs are finished in solid beech walnut finish with a chrome foot rest. Corona PR Wood Comfort Stools is designed by sohoConcept team and it's suitable for both residential and commercial use.