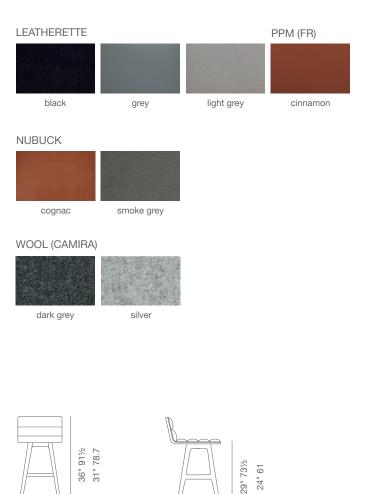

19" 48

24" 61

DIMENSIONS

36"h x 15"w x 19"d 31"h x 15"w x 19"d

WEIGHT CAP 185 lbs

**SPECIAL ORDER** min. of 8 required

COM

0.8 yd

COL

10 sq. ft.