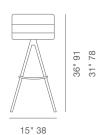

# CORONA PYRAMID MW COMFORT





Corona Pyramid MW is a contemporary stool with a comfort pad that sits on a molded plywood seat. The legs are finished in Walnut and Natural Veneer Steel as well as Black Finish with brass footrest. Corona Pyramid MW Comfort Stool is suitable for both residential and commercial use.

## LEATHERETTE



black



grey



light grey



cinnamon

#### NUBUCK





cognac

smoke grey

#### WOOL (CAMIRA)





dark grey

silver

## **DIMENSIONS**

36"h x 15"w x 18.5"d 31"h x 15"w x 18"d

## **WEIGHT CAP**

185 lbs

#### **SPECIAL ORDER**

min. of 8 required

#### COM

0.8 yd

## COL

10 sq. ft.

#### **BASE**

Walnut Veneer Steel / Natural Veneer Steel / Black Finish (Brass)