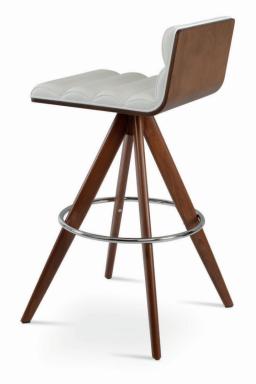

# CORONA PYRAMID MW COMFORT

Corona Pyramid MW is a contemporary stool with a comfort pad that sits on a molded plywood seat. The legs are finished in Walnut and Natural Veneer Steel as well as Black Finish with brass footrest. Corona Pyramid MW Comfort Stool is suitable for both residential and commercial use.

#### **BASE**

Walnut Veneer Steel / Natural Veneer Steel / Black Finish (Brass)