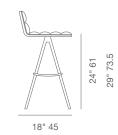

# CORONA PYRAMID MW COMFORT





Corona Pyramid MW is a contemporary stool with a comfort pad that sits on a molded plywood seat. The legs are finished in Walnut and Natural Veneer Steel as well as Black Finish with brass footrest. Corona Pyramid MW Comfort Stool is suitable for both residential and commercial use.

## LEATHERETTE



black



grey



light grey



cinnamon

#### NUBUCK





cognac

smoke grey

#### WOOL (CAMIRA)





dark grey

silver

## **DIMENSIONS**

36"h x 15"w x 18.5"d 31"h x 15"w x 18"d

## **WEIGHT CAP**

185 lbs

#### **SPECIAL ORDER**

min. of 8 required

#### COM

0.8 yd

## COL

10 sq. ft.

#### **BASE**

Walnut Veneer Steel / Natural Veneer Steel / Black Finish (Brass)