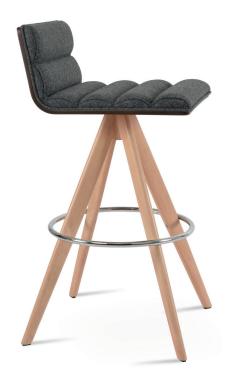

# CORONA PYRAMID MW COMFORT

Corona Pyramid MW is a contemporary stool with a comfort pad that sits on a molded plywood seat. The legs are finished in Walnut and Natural Veneer Steel as well as Black Finish with brass footrest. Corona Pyramid MW Comfort Stool is suitable for both residential and commercial use.

#### **BASE**

Walnut Veneer Steel / Natural Veneer Steel / Black Finish (Brass)