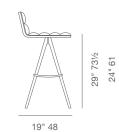

# **CORONA PYRAMID COMFORT**



Corona Pyramid is a contemporary stool with a comfort pad that sits on a molded plywood seat. The legs are finished in Beech Walnut, American Walnut and Natural Ash. Corona Pyramid Comfort Stools is designed by sohoConcept team and it's suitable for both residential and commercial use.

## LEATHERETTE



black



grey



light grey



NUBUCK



cognac



smoke grey

WOOL (CAMIRA)



dark grey



silver

#### **DIMENSIONS**

36"h x 15"w x 19"d 31"h x 15"w x 19"d

#### **WEIGHT CAP**

185 lbs

### **SPECIAL ORDER**

min. of 8 required

#### COM

0.8 yd

## COL

14 sq. ft.

#### **BASE**

Beech Walnut Finish / American Walnut (Gold) / American Walnut / Natural Ash /