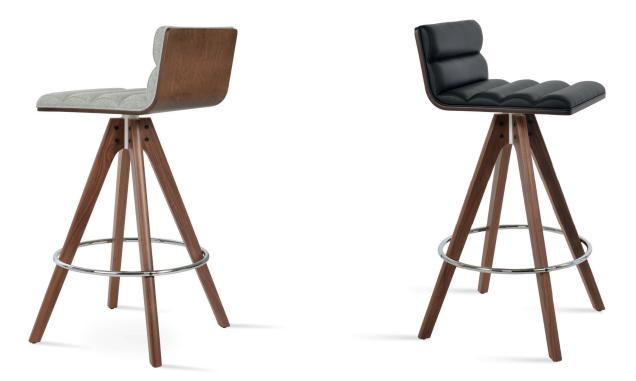

# **CORONA PYRAMID COMFORT**

Corona Pyramid is a contemporary stool with a comfort pad that sits on a molded plywood seat. The legs are finished in Beech Walnut, American Walnut and Natural Ash. Corona Pyramid Comfort Stools is designed by sohoConcept team and it's suitable for both residential and commercial use.