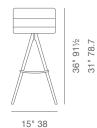

# **CORONA PYRAMID COMFORT**



Corona Pyramid is a contemporary stool with a comfort pad that sits on a molded plywood seat. The legs are finished in Beech Walnut, American Walnut and Natural Ash. Corona Pyramid Comfort Stools is designed by sohoConcept team and it's suitable for both residential and commercial use.

## LEATHERETTE



black



grey



light grey



NUBUCK



cognac



smoke grey

WOOL (CAMIRA)



dark grey



silver

#### **DIMENSIONS**

36"h x 15"w x 19"d 31"h x 15"w x 19"d

#### **WEIGHT CAP**

185 lbs

### **SPECIAL ORDER**

min. of 8 required

#### COM

0.8 yd

## COL

14 sq. ft.

#### **BASE**

Beech Walnut Finish / American Walnut (Gold) / American Walnut / Natural Ash /