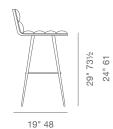

# **CORONA DR WOOD COMFORT**



Corona DR Wood is a contemporary stool with a comfort pad that sits on a molded plywood seat. The legs are finished in beech walnut available with chrome or gold footrest and bracelets as well as American Walnut. Corona DR Wood Comfort Stool is suitable for both residential and commercial use.

#### LEATHERETTE



grey





## NUBUCK



## WOOL (CAMIRA)





dark grey

silver

## **DIMENSIONS**

36"h x 15"w x 19"d 31"h x 15"w x 19"d

## **WEIGHT CAP**

185 lbs

## **SPECIAL ORDER**

min. of 8 required

# СОМ

0.8 yd

## COL

10 sq. ft.

# BASE

Beech Walnut Finish (Gold) / Beech Natural Finish (Chrome) / American Walnut /