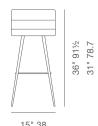

# **CORONA DR WOOD COMFORT**



Corona DR Wood is a contemporary stool with a comfort pad that sits on a molded plywood seat. The legs are finished in beech walnut available with chrome or gold footrest and bracelets as well as American Walnut. Corona DR Wood Comfort Stool is suitable for both residential and commercial use.

#### LEATHERETTE



grey





## NUBUCK



## WOOL (CAMIRA)





dark grey

silver

## **DIMENSIONS**

36"h x 15"w x 19"d 31"h x 15"w x 19"d

## **WEIGHT CAP**

185 lbs

## **SPECIAL ORDER**

min. of 8 required

# СОМ

0.8 yd

## COL

10 sq. ft.

# BASE

Beech Walnut Finish (Gold) / Beech Natural Finish (Chrome) / American Walnut /