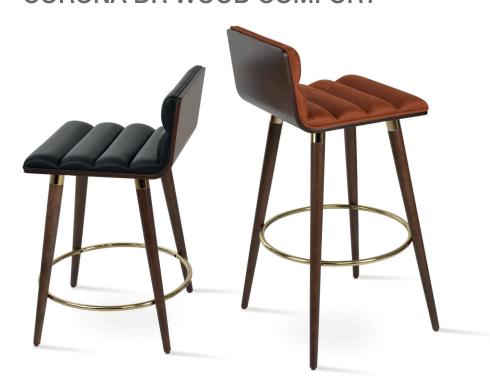

# **CORONA DR WOOD COMFORT**

Corona DR Wood is a contemporary stool with a comfort pad that sits on a molded plywood seat. The legs are finished in beech walnut available with chrome or gold footrest and bracelets as well as American Walnut. Corona DR Wood Comfort Stool is suitable for both residential and commercial use.

## **DIMENSIONS**

36"h x 15"w x 19"d 31"h x 15"w x 19"d

## **WEIGHT CAP**

185 lbs

# BASE

Beech Walnut Finish (Gold) / Beech Natural Finish (Chrome) / American Walnut /