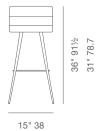

# **CORONA ANA COMFORT**





Corona is a contemporary stool with a molded plywood seat with comfort seat pad and and backrest on steel legs available in black powder with gold bracelets and footrest and walnut veneer with stainless steel brushed bracelts and footrest. Corona Ana Comfort Stools is designed by sohoConcept team and it's suitable for both residential and commercial use.

## LEATHERETTE



grey





cinnamon

#### NUBUCK





cognac

smoke grey

#### WOOL (CAMIRA)





dark grey

silver

## **DIMENSIONS**

36"h x 15"w x 19"d 31"h x 15"w x 19"d

## **WEIGHT CAP**

185 lbs

#### **SPECIAL ORDER**

min. of 8 required

### COM

0.8 yd

# COL

14 sq. ft.

#### **BAR BASE**

Walnut Veneer / Black Finish (Chrome) / Black Finish (Brass)