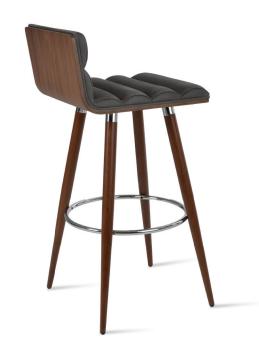

# **CORONA ANA COMFORT**

Corona is a contemporary stool with a molded plywood seat with comfort seat pad and and backrest on steel legs available in black powder with gold bracelets and footrest and walnut veneer with stainless steel brushed bracelts and footrest. Corona Ana Comfort Stools is designed by sohoConcept team and it's suitable for both residential and commercial use.

#### **BAR BASE**

Walnut Veneer / Black Finish (Chrome) / Black Finish (Brass)