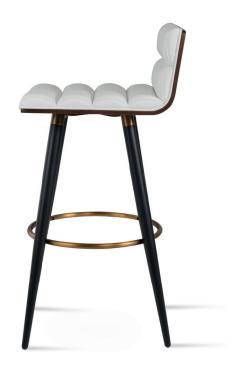

# **CORONA ANA COMFORT**

Corona is a contemporary stool with a molded plywood seat with comfort seat pad and and backrest on steel legs available in black powder with gold bracelets and footrest and walnut veneer with stainless steel brushed bracelts and footrest. Corona Ana Comfort Stools is designed by sohoConcept team and it's suitable for both residential and commercial use.

#### **BAR BASE**

Walnut Veneer / Black Finish (Chrome) / Black Finish (Brass)