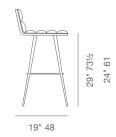

# **CORONA ANA COMFORT**





Corona is a contemporary stool with a molded plywood seat with comfort seat pad and and backrest on steel legs available in black powder with gold bracelets and footrest and walnut veneer with stainless steel brushed bracelts and footrest. Corona Ana Comfort Stools is designed by sohoConcept team and it's suitable for both residential and commercial use.

## LEATHERETTE



grey





cinnamon

#### NUBUCK





cognac

smoke grey

#### WOOL (CAMIRA)





dark grey

silver

## **DIMENSIONS**

36"h x 15"w x 19"d 31"h x 15"w x 19"d

## **WEIGHT CAP**

185 lbs

#### **SPECIAL ORDER**

min. of 8 required

### COM

0.8 yd

# COL

14 sq. ft.

#### **BAR BASE**

Walnut Veneer / Black Finish (Chrome) / Black Finish (Brass)