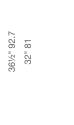

# CORONA CATTELAN COMFORT





Corona Cattelan Comfort is a contemporary stool with a molded plywood seat with comfort seat pad. The legs are finished in solid steel finished in brass, black and chrome finish. Corona Cattelan Comfort Stool is designed by the sohoConcept team and it's suitable for both residential and commercial use.

#### LEATHERETTE



light grey



# NUBUCK





WOOL (CAMIRA)





dark grey

silver

#### **DIMENSIONS**

36.5"h x 16"w x 20.5"d 32"h x 16"w x 20.5"d

## **WEIGHT CAP**

230 lbs

#### **SPECIAL ORDER**

min. of 8 required

## COM

0.8 yd

# COL

14 sq. ft.

#### **BASE**

Chrome / Brass Finish / Black Finish







61