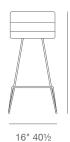

# CORONA CATTELAN COMFORT





Corona Cattelan Comfort is a contemporary stool with a molded plywood seat with comfort seat pad. The legs are finished in solid steel finished in brass, black and chrome finish. Corona Cattelan Comfort Stool is designed by the sohoConcept team and it's suitable for both residential and commercial use.

#### LEATHERETTE



light grey



# NUBUCK





WOOL (CAMIRA)





dark grey

silver

#### **DIMENSIONS**

36.5"h x 16"w x 20.5"d 32"h x 16"w x 20.5"d

## **WEIGHT CAP**

230 lbs

#### **SPECIAL ORDER**

min. of 8 required

## COM

0.8 yd

# COL

14 sq. ft.

#### **BASE**

Chrome / Brass Finish / Black Finish







61