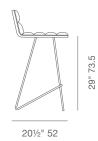

# CORONA CATTELAN COMFORT





Corona Cattelan Comfort is a contemporary stool with a molded plywood seat with comfort seat pad. The legs are finished in solid steel finished in brass, black and chrome finish. Corona Cattelan Comfort Stool is designed by the sohoConcept team and it's suitable for both residential and commercial use.

#### LEATHERETTE



light grey



# NUBUCK





WOOL (CAMIRA)





dark grey

silver

#### **DIMENSIONS**

36.5"h x 16"w x 20.5"d 32"h x 16"w x 20.5"d

## **WEIGHT CAP**

230 lbs

#### **SPECIAL ORDER**

min. of 8 required

## COM

0.8 yd

# COL

14 sq. ft.

#### **BASE**

Chrome / Brass Finish / Black Finish







61