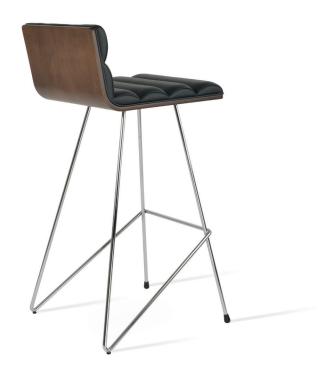

# CORONA CATTELAN COMFORT

Corona Cattelan Comfort is a contemporary stool with a molded plywood seat with comfort seat pad. The legs are finished in solid steel finished in brass, black and chrome finish. Corona Cattelan Comfort Stool is designed by the sohoConcept team and it's suitable for both residential and commercial use.