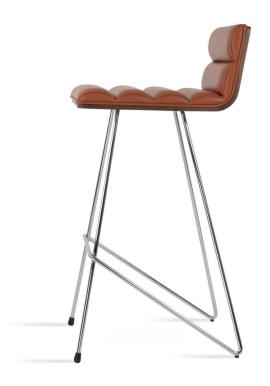

# CORONA CATTELAN COMFORT

Corona Cattelan Comfort is a contemporary stool with a molded plywood seat with comfort seat pad. The legs are finished in solid steel finished in brass, black and chrome finish. Corona Cattelan Comfort Stool is designed by the sohoConcept team and it's suitable for both residential and commercial use.