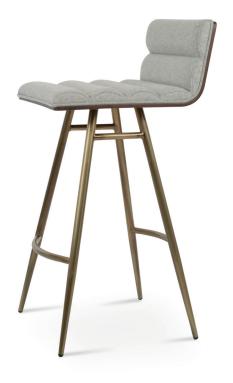

# **CORONA GALATA COMFORT**

Corona Galata Comfort is a contemporary stool with a molded plywood seat with comfort seat pad and backrest on steel base available in chrome, black and brass finish. Each leg is tipped with a plastic glide embedded into the foot. Corona Galata Comfort Stool is designed by sohoConcept team and it's suitable for both residential and commercial use.

### **BASE**

Chrome / Black Powder / Brass (Rustic) Finish