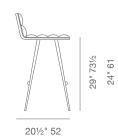

# **CORONA GALATA COMFORT**





Corona Galata Comfort is a contemporary stool with a molded plywood seat with comfort seat pad and backrest on steel base available in chrome, black and brass finish. Each leg is tipped with a plastic glide embedded into the foot. Corona Galata Comfort Stool is designed by sohoConcept team and it's suitable for both residential and commercial use.

#### LEATHERETTE



grey





## NUBUCK



## WOOL (CAMIRA)



### **DIMENSIONS**

36.5"h x 16"w x 20.5"d 32"h x 16"w x 20.5"d

## **WEIGHT CAP**

185 lbs

### **SPECIAL ORDER**

min. of 8 required

#### COM

0.8 yd

### COL

14 sq. ft.

### **BASE**

Chrome / Black Powder / Brass (Rustic) Finish