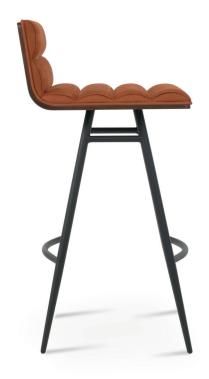

# **CORONA GALATA COMFORT**

Corona Galata Comfort is a contemporary stool with a molded plywood seat with comfort seat pad and backrest on steel base available in chrome, black and brass finish. Each leg is tipped with a plastic glide embedded into the foot. Corona Galata Comfort Stool is designed by sohoConcept team and it's suitable for both residential and commercial use.

### **BASE**

Chrome / Black Powder / Brass (Rustic) Finish