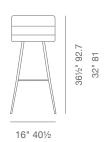

# **CORONA GALATA COMFORT**





Corona Galata Comfort is a contemporary stool with a molded plywood seat with comfort seat pad and backrest on steel base available in chrome, black and brass finish. Each leg is tipped with a plastic glide embedded into the foot. Corona Galata Comfort Stool is designed by sohoConcept team and it's suitable for both residential and commercial use.

#### LEATHERETTE



grey





## NUBUCK



## WOOL (CAMIRA)



### **DIMENSIONS**

36.5"h x 16"w x 20.5"d 32"h x 16"w x 20.5"d

## **WEIGHT CAP**

185 lbs

### **SPECIAL ORDER**

min. of 8 required

#### COM

0.8 yd

### COL

14 sq. ft.

### **BASE**

Chrome / Black Powder / Brass (Rustic) Finish