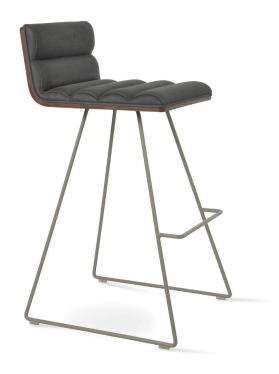

## **CORONA WIRE COMFORT**

Corona Wire Comfort is a contemporary stool with a molded plywood seat with comfort seat pad. with a comfortable upholstered seat and backrest on solid chrome steel sled base. The steel sled base can be finished in black or white powder coating. Each leg is tipped with a plastic glide embedded into the metal wire. Corona Wire Comfort Stool is designed by sohoConcept team and it's suitable for both residential and commercial use.

### **BASE**

Chrome / Black Powder / Gold Finish / Bone Finish