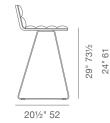

# 200 lbs

**DIMENSIONS** 

**WEIGHT CAP** 

36.5"h x 16"w x 20.5"d

32"h x 16"w x 20.5"d