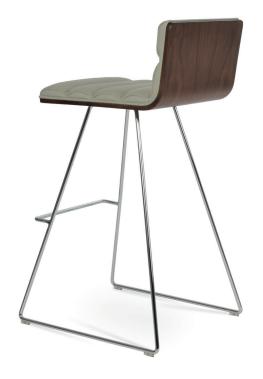

## **CORONA WIRE COMFORT**

Corona Wire Comfort is a contemporary stool with a molded plywood seat with comfort seat pad. with a comfortable upholstered seat and backrest on solid chrome steel sled base. The steel sled base can be finished in black or white powder coating. Each leg is tipped with a plastic glide embedded into the metal wire. Corona Wire Comfort Stool is designed by sohoConcept team and it's suitable for both residential and commercial use.

### **BASE**

Chrome / Black Powder / Gold Finish / Bone Finish