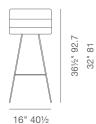

# 200 lbs

**DIMENSIONS** 

**WEIGHT CAP** 

36.5"h x 16"w x 20.5"d

32"h x 16"w x 20.5"d