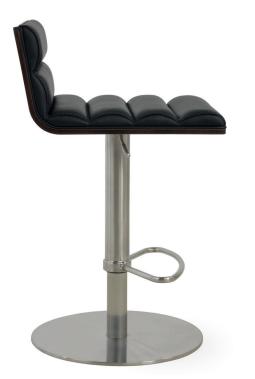

## **CORONA PISTON COMFORT (Half Footrest)**

Corona Piston Comfort Half Footrest is a contemporary stool with a comfortable upholstered seat and backrest on an adjustable gas piston base which swivels and also adjusts easily from a counter height to a bar height with a lever that activates the gas piston mechanism. The solid steel round base is available in variety of different finish options. The stool is suitable for both residential and commercial use.

### BASE

Stainless Steel (Polished) / Stainless Steel (Brushed) / Black Finish / Gold Brushed / Gold Polished