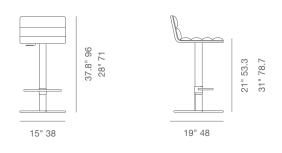

#### DIMENSIONS

28"- 37.8"h 15"w x 19"d Square Base: 17.5"

WEIGHT CAP 185 lbs

SPECIAL ORDER min. of 8 required

СОМ

0.8 yd

**COL** 10 sq. ft.