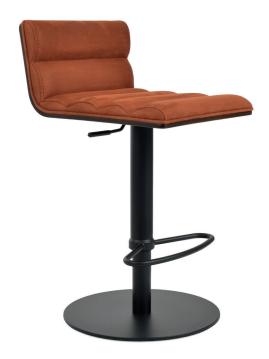

## **CORONA PISTON COMFORT (Half Footrest)**

Corona Piston Comfort Half Footrest is a contemporary stool with a comfortable upholstered seat and backrest on an adjustable gas piston base which swivels and also adjusts easily from a counter height to a bar height with a lever that activates the gas piston mechanism. The solid steel round base is available in variety of different finish options. The stool is suitable for both residential and commercial use.

### BASE

Stainless Steel (Polished) / Stainless Steel (Brushed) / Black Finish / Gold Brushed / Gold Polished