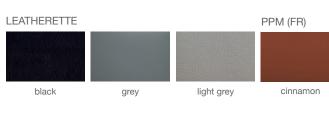

# soho Concept

## **CORONA PISTON COMFORT (Half Footrest)**





Corona Piston Comfort Half Footrest is a contemporary stool with a comfortable upholstered seat and backrest on an adjustable gas piston base which swivels and also adjusts easily from a counter height to a bar height with a lever that activates the gas piston mechanism. The solid steel round base is available in variety of different finish options. The stool is suitable for both residential and commercial use.



NUBUCK



cognac

#### WOOL (CAMIRA)



dark grey

silver

smoke grey



#### DIMENSIONS

28"- 37.8"h 15"w x 19"d Square Base: 17.5"

WEIGHT CAP 185 lbs

SPECIAL ORDER min. of 8 required

СОМ

0.8 yd

**COL** 10 sq. ft.

### BASE

Stainless Steel (Polished) / Stainless Steel (Brushed) / Black Finish / Gold Brushed / Gold Polished

#### **SQUARE BASE**

Stainless Steel (Brushed)