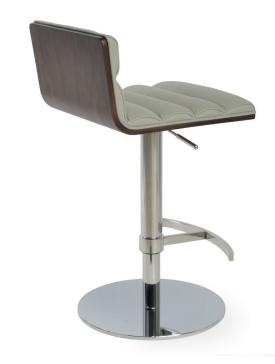

## **CORONA PISTON COMFORT (T Footrest)**

Corona Piston Comfort T Footrest is a contemporary stool with a comfortable upholstered seat and backrest on an adjustable gas piston base which swivels and also adjusts easily from a counter height to a bar height with a lever that activates the gas piston mechanism. The solid steel round and square base is available in brushed or polished stainless steel. The stool is suitable for both residential and commercial use.

# **DIMENSIONS**

37.8"h x 15"w x 19"d Square Base: 17.5"

#### **ROUND BASE**

Stainless Steel (Polished)