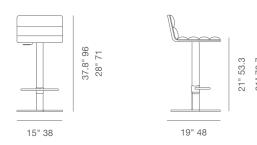

rona Piston Comfort T Footrest is a contemporary stool with a comfortable upholstered seat and backrest on an adjustable gas piston base which swivels and also adjusts easily from a counter height to a bar height with a lever that activates the gas piston mechanism. The solid steel round and square base is available in brushed or polished stainless steel. The stool is suitable for both residential and commercial use.

#### LEATHERETTE



grey



light grey



cinnamon

#### NUBUCK





WOOL (CAMIRA)





dark grey

silver

# **DIMENSIONS**

37.8"h x 15"w x 19"d Square Base: 17.5"

#### **WEIGHT CAP**

185 lbs

#### **SPECIAL ORDER**

min. of 8 required

#### COM

0.8 yd

#### COL

14 sq. ft.

#### **ROUND BASE**

Stainless Steel (Polished)

### **SQUARE BASE**

Stainless Steel (Polished)