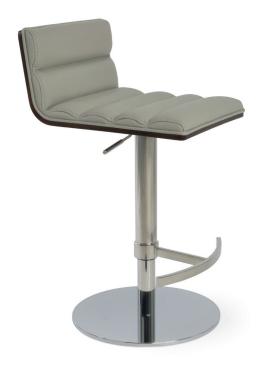

## **CORONA PISTON COMFORT (T Footrest)**

Corona Piston Comfort T Footrest is a contemporary stool with a comfortable upholstered seat and backrest on an adjustable gas piston base which swivels and also adjusts easily from a counter height to a bar height with a lever that activates the gas piston mechanism. The solid steel round and square base is available in brushed or polished stainless steel. The stool is suitable for both residential and commercial use.

# **DIMENSIONS**

37.8"h x 15"w x 19"d Square Base: 17.5"

#### **ROUND BASE**

Stainless Steel (Polished)