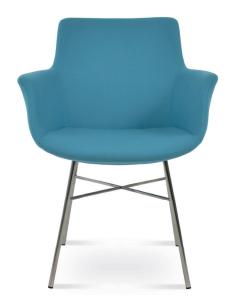

# **BOTTEGA CROSS**

Bottega Cross is a unique dining chair with a comfortable upholstered seat and backrest on cross metal base. The seat has a steel structure with "S" shape springs for extra flexibility and strength. This steel frame is molded by an injecting polyurethane foam. Bottega Cross may be upholstered with variety of other colors as a special order with a minimum of quantity required. Bottega Cross is suitable for both residential and commercial use.

**DIMENSIONS** 

**CUBIC FEET** 

COM req. 1.5 yd

Black Finish

BASE

**SPECIAL ORDER** min. of 8 required

Stainless Steel Polished /

**WEIGHT** 

13 lbs

8.5

31.8"h x 24"w x 22.8"d