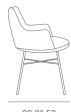

**DIMENSIONS** 

**CUBIC FEET** 

COM req. 1.5 yd

Black Finish

BASE

**SPECIAL ORDER** min. of 8 required

Stainless Steel Polished /

**WEIGHT** 

13 lbs

8.5

31.8"h x 24"w x 22.8"d

# **BOTTEGA CROSS**

Bottega Cross is a unique dining chair with a comfortable upholstered seat and backrest on cross metal base. The seat has a steel structure with "S" shape springs for extra flexibility and strength. This steel frame is molded by an injecting polyurethane foam. Bottega Cross may be upholstered with variety of other colors as a special order with a minimum of quantity required. Bottega Cross is suitable for both residential and commercial use.