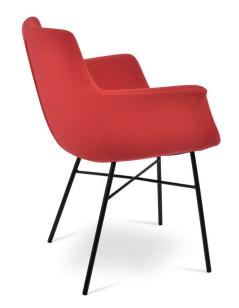

# **BOTTEGA CROSS**

Bottega Cross is a unique dining chair with a comfortable upholstered seat and backrest on cross metal base. The seat has a steel structure with "S" shape springs for extra flexibility and strength. This steel frame is molded by an injecting polyurethane foam. Bottega Cross may be upholstered with variety of other colors as a special order with a minimum of quantity required. Bottega Cross is suitable for both residential and commercial use.

**DIMENSIONS** 

**CUBIC FEET** 

COM req. 1.5 yd

Black Finish

BASE

**SPECIAL ORDER** min. of 8 required

Stainless Steel Polished /

**WEIGHT** 

13 lbs

8.5

31.8"h x 24"w x 22.8"d