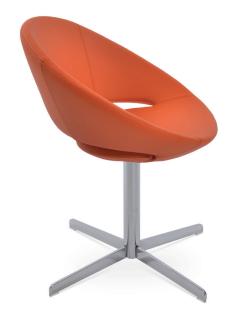

# **CRESCENT 4 STAR SWIVEL**

Crescent 4 Star is a contemporary dining chair with a comfortable upholstered seat and backrest on a 4 star matt brushed nickel base. The chrome base is available with automatic memory swivel option that is very convenient. The seat has a steel structure with "S" shape springs for extra flexibility and strength. This steel frame is molded by an injecting polyurethane foam. Crescent 4 Star is suitable for both residential and commercial use.