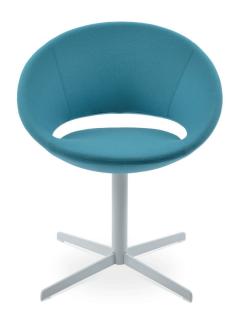

# **CRESCENT 4 STAR SWIVEL**

Crescent 4 Star is a contemporary dining chair with a comfortable upholstered seat and backrest on a 4 star matt brushed nickel base. The chrome base is available with automatic memory swivel option that is very convenient. The seat has a steel structure with "S" shape springs for extra flexibility and strength. This steel frame is molded by an injecting polyurethane foam. Crescent 4 Star is suitable for both residential and commercial use.