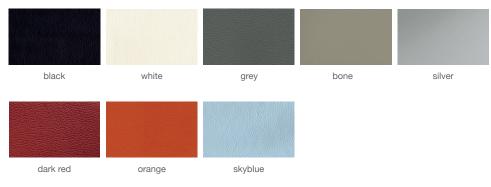

# **CRESCENT 4 STAR SWIVEL**







Crescent 4 Star is a contemporary dining chair with a comfortable upholstered seat and backrest on a 4 star matt brushed nickel base. The chrome base is available with automatic memory swivel option that is very convenient. The seat has a steel structure with "S" shape springs for extra flexibility and strength. This steel frame is molded by an injecting polyurethane foam. Crescent 4 Star is suitable for both residential and commercial use.

#### PPM



#### **CAMIRA WOOL**



## **VELVET**



gold





## **DIMENSIONS**

291/2"h x 23.75"w x 21"d

# **WEIGHT CAP**

350 lbs

## **SPECIAL ORDER**

min. of 8 required

#### COM

1.4 yd

# COL

25 sq. ft.

# BASE

Chrome / Black Finish / White Finish / Gold Finish / Brass Finish