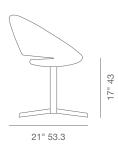

# **CRESCENT 4 STAR SWIVEL**







Crescent 4 Star is a contemporary dining chair with a comfortable upholstered seat and backrest on a 4 star matt brushed nickel base. The chrome base is available with automatic memory swivel option that is very convenient. The seat has a steel structure with "S" shape springs for extra flexibility and strength. This steel frame is molded by an injecting polyurethane foam. Crescent 4 Star is suitable for both residential and commercial use.

#### PPM



#### **CAMIRA WOOL**



## **VELVET**



gold





## **DIMENSIONS**

291/2"h x 23.75"w x 21"d

# **WEIGHT CAP**

350 lbs

## **SPECIAL ORDER**

min. of 8 required

#### COM

1.4 yd

# COL

25 sq. ft.

# BASE

Chrome / Black Finish / White Finish / Gold Finish / Brass Finish