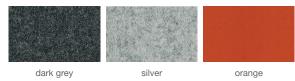

# **CRESCENT 4 STAR SWIVEL**







Crescent 4 Star is a contemporary dining chair with a comfortable upholstered seat and backrest on a 4 star matt brushed nickel base. The chrome base is available with automatic memory swivel option that is very convenient. The seat has a steel structure with "S" shape springs for extra flexibility and strength. This steel frame is molded by an injecting polyurethane foam. Crescent 4 Star is suitable for both residential and commercial use.

#### PPM



#### **CAMIRA WOOL**



## **VELVET**



gold





## **DIMENSIONS**

291/2"h x 23.75"w x 21"d

# **WEIGHT CAP**

350 lbs

## **SPECIAL ORDER**

min. of 8 required

#### COM

1.4 yd

# COL

25 sq. ft.

# BASE

Chrome / Black Finish / White Finish / Gold Finish / Brass Finish