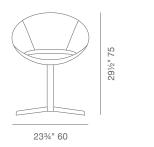

# **CRESCENT 4 STAR SWIVEL**







Crescent 4 Star is a contemporary dining chair with a comfortable upholstered seat and backrest on a 4 star matt brushed nickel base. The chrome base is available with automatic memory swivel option that is very convenient. The seat has a steel structure with "S" shape springs for extra flexibility and strength. This steel frame is molded by an injecting polyurethane foam. Crescent 4 Star is suitable for both residential and commercial use.

#### PPM



#### **CAMIRA WOOL**



## **VELVET**



gold





## **DIMENSIONS**

291/2"h x 23.75"w x 21"d

# **WEIGHT CAP**

350 lbs

## **SPECIAL ORDER**

min. of 8 required

#### COM

1.4 yd

# COL

25 sq. ft.

# BASE

Chrome / Black Finish / White Finish / Gold Finish / Brass Finish