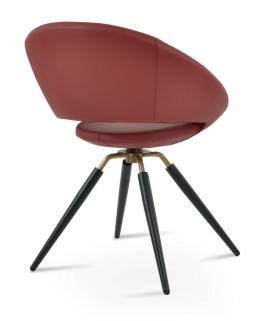

# **CRESCENT CARROT SWIVEL**

Crescent Carot Swivel is a contemporary dining chair with a comfortable upholstered seat and backrest on a swivel steel base. Each leg is tipped with a plastic glide screwed into the foot. The seat has a steel structure with "S" shape springs for extra flexibility and strength. This steel frame is molded by an injecting polyurethane foam. Crescent Carot Swivel is suitable for both residential and commercial use.

#### **BASE**

Black Powder / Walnut Veneer Steel