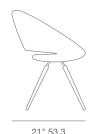

# **CRESCENT CARROT SWIVEL**







Crescent Carot Swivel is a contemporary dining chair with a comfortable upholstered seat and backrest on a swivel steel base. Each leg is tipped with a plastic glide screwed into the foot. The seat has a steel structure with "S" shape springs for extra flexibility and strength. This steel frame is molded by an injecting polyurethane foam. Crescent Carot Swivel is suitable for both residential and commercial use.

### PPM



### **CAMIRA WOOL**



### **VELVET**





23¾" 60



21" 53.3

# **DIMENSIONS**

29.8"h x 23.75"w x 21"d

## **WEIGHT CAP**

300 lbs

### **SPECIAL ORDER**

min. of 8 required

#### COM

1.4 yd

### COL

25 sq. ft.

#### **BASE**

Black Powder / Walnut Veneer Steel