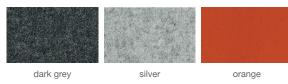

# **CRESCENT CARROT SWIVEL**







Crescent Carot Swivel is a contemporary dining chair with a comfortable upholstered seat and backrest on a swivel steel base. Each leg is tipped with a plastic glide screwed into the foot. The seat has a steel structure with "S" shape springs for extra flexibility and strength. This steel frame is molded by an injecting polyurethane foam. Crescent Carot Swivel is suitable for both residential and commercial use.

### PPM



### **CAMIRA WOOL**



### **VELVET**





23¾" 60



21" 53.3

# **DIMENSIONS**

29.8"h x 23.75"w x 21"d

## **WEIGHT CAP**

300 lbs

### **SPECIAL ORDER**

min. of 8 required

#### COM

1.4 yd

### COL

25 sq. ft.

#### **BASE**

Black Powder / Walnut Veneer Steel