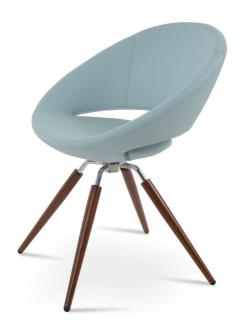

# **CRESCENT CARROT SWIVEL**

Crescent Carot Swivel is a contemporary dining chair with a comfortable upholstered seat and backrest on a swivel steel base. Each leg is tipped with a plastic glide screwed into the foot. The seat has a steel structure with "S" shape springs for extra flexibility and strength. This steel frame is molded by an injecting polyurethane foam. Crescent Carot Swivel is suitable for both residential and commercial use.

# **DIMENSIONS**

29.8"h x 23.75"w x 21"d

#### **BASE**

Black Powder / Walnut Veneer Steel