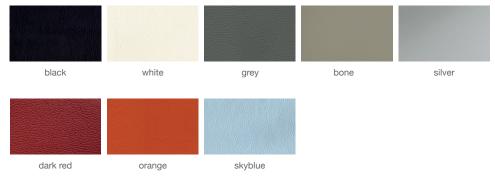

# **CRESCENT CARROT SWIVEL**







Crescent Carot Swivel is a contemporary dining chair with a comfortable upholstered seat and backrest on a swivel steel base. Each leg is tipped with a plastic glide screwed into the foot. The seat has a steel structure with "S" shape springs for extra flexibility and strength. This steel frame is molded by an injecting polyurethane foam. Crescent Carot Swivel is suitable for both residential and commercial use.

### PPM



### **CAMIRA WOOL**



### **VELVET**





23¾" 60



21" 53.3

# **DIMENSIONS**

29.8"h x 23.75"w x 21"d

## **WEIGHT CAP**

300 lbs

### **SPECIAL ORDER**

min. of 8 required

#### COM

1.4 yd

### COL

25 sq. ft.

#### **BASE**

Black Powder / Walnut Veneer Steel