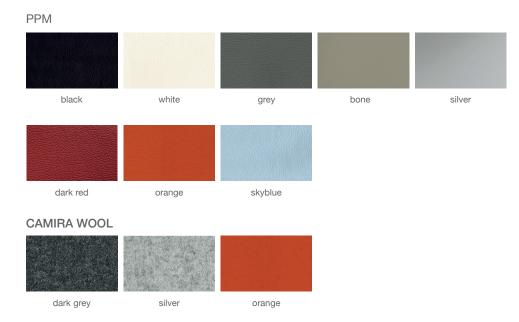

**DIMENSIONS** 29½"h x 23.75"w x 21"d

WEIGHT CAP 350 lbs

SPECIAL ORDER min. of 8 required

**COM** 1.4 yd

**COL** 25 sq. ft.