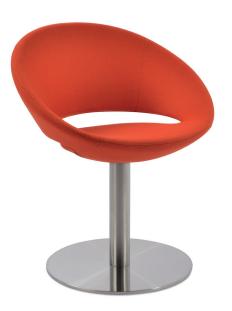

## **CRESCENT ROUND SWIVEL**

## soho Concept

Crescent 4 Star is a contemporary dining chair with a comfortable upholstered seat and backrest on a chrome steel tube column and solid chromed steel round base. The seat has a steel structure with "S" shape springs for extra flexibility and strength. This steel frame is molded by an injecting polyurethane foam. Crescent Round is suitable for both residential and commercial use.

**DIMENSIONS** 29½"h x 23.75"w x 21"d

WEIGHT CAP 350 lbs

SPECIAL ORDER min. of 8 required

**COM** 1.4 yd

**COL** 25 sq. ft.