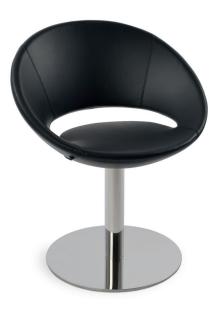

## **CRESCENT ROUND SWIVEL**

## soho Concept

Crescent 4 Star is a contemporary dining chair with a comfortable upholstered seat and backrest on a chrome steel tube column and solid chromed steel round base. The seat has a steel structure with "S" shape springs for extra flexibility and strength. This steel frame is molded by an injecting polyurethane foam. Crescent Round is suitable for both residential and commercial use.

**DIMENSIONS** 29½"h x 23.75"w x 21"d

WEIGHT CAP 350 lbs

SPECIAL ORDER min. of 8 required

**COM** 1.4 yd

**COL** 25 sq. ft.