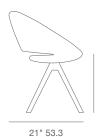

# **CRESCENT SWORD**







Crescent Sword is a unique dining chair with a comfortable upholstered seat and backrest on natural and walnut veneer steel base. The seat has a steel structure with "S" shape springs for extra flexibility and strength. This steel frame is molded by an injecting polyurethane foam. Crescent Sword is suitable for both residential and commercial use.

# PPM



#### **CAMIRA WOOL**



# VELVET







17" 43

# DIMENSIONS

29½"h x 23.75"w x 21"d

# **WEIGHT CAP**

300 lbs

## **SPECIAL ORDER**

min. of 8 required

## COM

1.4 yd

# COL

25 sq. ft.

## **BASE**

Walnut Veneer Steel / Natural Veneer Steel / Black Finish / Gold Finish