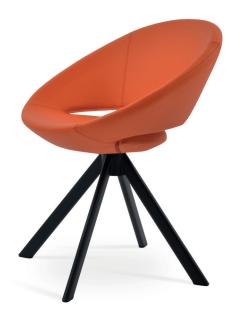

# **CRESCENT SWORD**

Crescent Sword is a unique dining chair with a comfortable upholstered seat and backrest on natural and walnut veneer steel base. The seat has a steel structure with "S" shape springs for extra flexibility and strength. This steel frame is molded by an injecting polyurethane foam. Crescent Sword is suitable for both residential and commercial use.

## **BASE**

Walnut Veneer Steel / Natural Veneer Steel / Black Finish / Gold Finish