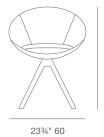

# **CRESCENT SWORD**







Crescent Sword is a unique dining chair with a comfortable upholstered seat and backrest on natural and walnut veneer steel base. The seat has a steel structure with "S" shape springs for extra flexibility and strength. This steel frame is molded by an injecting polyurethane foam. Crescent Sword is suitable for both residential and commercial use.

# PPM



#### **CAMIRA WOOL**



# VELVET







17" 43

# DIMENSIONS

29½"h x 23.75"w x 21"d

# **WEIGHT CAP**

300 lbs

## **SPECIAL ORDER**

min. of 8 required

## COM

1.4 yd

# COL

25 sq. ft.

## **BASE**

Walnut Veneer Steel / Natural Veneer Steel / Black Finish / Gold Finish