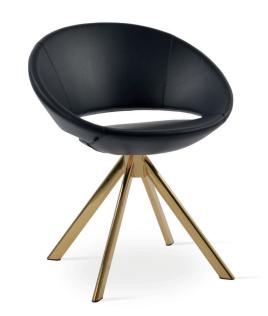

# **CRESCENT SWORD**

Crescent Sword is a unique dining chair with a comfortable upholstered seat and backrest on natural and walnut veneer steel base. The seat has a steel structure with "S" shape springs for extra flexibility and strength. This steel frame is molded by an injecting polyurethane foam. Crescent Sword is suitable for both residential and commercial use.

## **BASE**

Walnut Veneer Steel / Natural Veneer Steel / Black Finish / Gold Finish