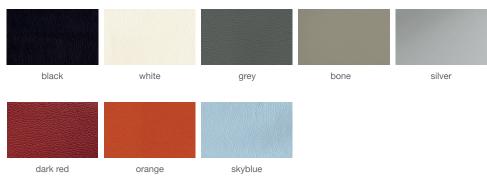

# **CRESCENT SWORD**







Crescent Sword is a unique dining chair with a comfortable upholstered seat and backrest on natural and walnut veneer steel base. The seat has a steel structure with "S" shape springs for extra flexibility and strength. This steel frame is molded by an injecting polyurethane foam. Crescent Sword is suitable for both residential and commercial use.

# PPM



#### **CAMIRA WOOL**



# VELVET







17" 43

# DIMENSIONS

29½"h x 23.75"w x 21"d

# **WEIGHT CAP**

300 lbs

## **SPECIAL ORDER**

min. of 8 required

## COM

1.4 yd

# COL

25 sq. ft.

## **BASE**

Walnut Veneer Steel / Natural Veneer Steel / Black Finish / Gold Finish